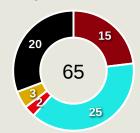

|
| 23 | Trevoh CHALOBAH       | 9              | 6                  | 66.7%                |
| 27 | Malo GUSTO            | 42             | 22                 | 52.4%                |
| 11 | Noni MADUEKE          | 14             | 6                  | 42.9%                |
| 14 | DARIO ESSUGO          | 0              | 0                  | 0%                   |
| 20 | JOAO PEDRO            | 15             | 8                  | 53.3%                |
| 22 | Kiernan DEWSBURY-HALL | 1              | 0                  | 0%                   |

| 31                             |
|--------------------------------|
| Offers Made in Defensive Third |

Offers Made in Middle Third

#### **Movement to Receive**



#### **Movement Types by Phase**



#### **Progression Phase**



#### **Build Up Phase**





#### **Top Ranked Players**

57

12

| Туре       | Player            | Movements |
|------------|-------------------|-----------|
| In Front   | 8 Richard RIOS    | 23        |
| In Between | 8 Richard RIOS    | 18        |
| Out to In  | 17 Facundo TORRES | 6         |
| In to Out  | 8 Richard RIOS    | 4         |
| In Behind  | 41 ESTEVAO        | 14        |



#### **Movement to Receive**



#### **Movement Types by Phase**



#### **Progression Phase**



#### **Build Up Phase**



## All Movement Types



#### **Top Ranked Players**

| Туре       | Player           | Movements |
|------------|------------------|-----------|
| In Front   | 8 Enzo FERNANDEZ | 21        |
| In Between | 10 Cole PALMER   | 32        |
| Out to In  | 7 PEDRO NETO     | 6