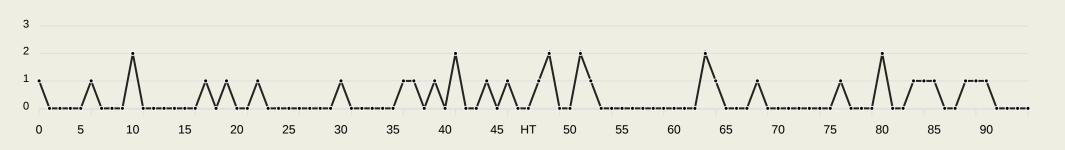

al Pressures            | 202    |
|--------|----------------------------|--------|
| 50     | Direct Pressures           | 45     |
| 1.66s  | Avg Pressure Duration      | 1.81s  |
| 39     | Forced Turnovers           | 40     |
| 20.05s | Ball Recovery Time         | 15.24s |
| 90     | Pushing on into Pressing   | 54     |
| 202    | Pushing on                 | 121    |
| 41     | Pressing Direction Inside  | 46     |
| 155    | Pressing Direction Outside | 118    |
|        |                            |        |

Most Direct Pressures

10

BRUNO FUCHS
CENTRE BACK

Most Direct Pressures

Malo GUSTO
RIGHT BACK





# GOALKEEPING





Palmeiras v Chelsea FC

## **Goalkeeping Involvement**



#### **Palmeiras GK Involvement Timeline**







#### **Chelsea FC GK Involvement Timeline**





### **Goalkeeping Distribution**

















### **Goalkeeping Distribution**



















#### **Goal Prevention**













| Total Attempts on Goal | Total Goal    | Save & | Deflect & | Save &  | Save    | No Save |
|------------------------|---------------|--------|-----------|---------|---------|---------|
| Faced                  | Interventions | Retain | Retain    | Deflect | Attempt | Attempt |
| 20                     | 7             | 2      | 0         | 5       | 0       | 13      |

#### **Goal Prevention**







#### **Aerial Control**







#### **Delivery Types Faced**

| Total | In Swing | Out Swing | Driven | Lofted | Cutback | Push |
|-------|----------|-----------|--------|--------|---------|------|
| 19    |          | 8         |        | 3