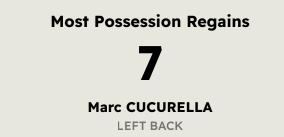

#### **Defensive Actions**

| #  | Player                | Total<br>Possession<br>Regains |
|----|-----------------------|--------------------------------|
| 1  | Robert SANCHEZ        | 4                              |
| 3  | Marc CUCURELLA        | 7                              |
| 6  | Levi COLWILL          | 3                              |
| 7  | PEDRO NETO            | 1                              |
| 8  | Enzo FERNANDEZ        | 2                              |
| 9  | Liam DELAP            | 1                              |
| 10 | Cole PALMER           |                                |
| 17 | ANDREY SANTOS         | 5                              |
| 18 | Christopher NKUNKU    | 1                              |
| 23 | Trevoh CHALOBAH       | 4                              |
| 27 | Malo GUSTO            | 4                              |
| 11 | Noni MADUEKE          | 2                              |
| 14 | DARIO ESSUGO          |                                |
| 20 | JOAO PEDRO            |                                |
| 22 | Kiernan DEWSBURY-HALL | 1                              |