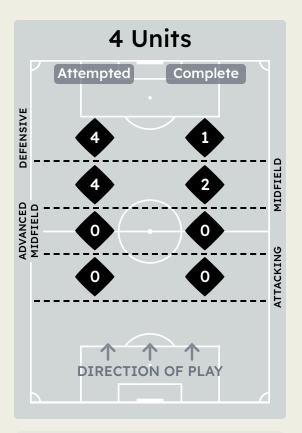

## In Possession Line Height & Team Length

## In Possession Line Height & Team Length

Attempted Line Breaks 8
Inside Shape 6
Outside Shape 2

Attempted Line Breaks

95

| Attempted Line Breaks | 65 |
|-----------------------|----|
| Inside Shape          | 44 |
| Outside Shape         | 21 |

| Attempted Line Breaks | 22 |
|-----------------------|----|
| Inside Shape          | 9  |
| Outside Shape         | 13 |

Attempted Line Breaks 5
Inside Shape 3
Outside Shape 2

Attempted Line Breaks

126

| Attempted Line Breaks | 86 |
|-----------------------|----|
| Inside Shape          | 51 |
| Outside Shape         | 35 |

| Attempted Line Breaks | 35 |
|-----------------------|----|
| Inside Shape          | 23 |
| Outside Shape         | 12 |