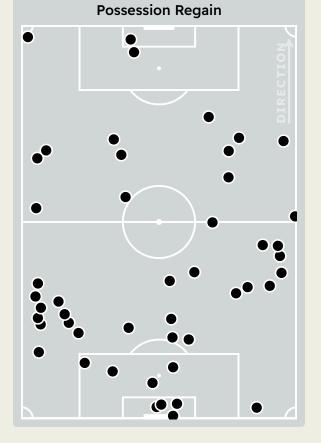

#### **Defensive Actions**

|     | Forced Turnovers |
|-----|------------------|
|     | • OIRECTION      |
| •   |                  |
| ••• |                  |
|     |                  |

| #  | Player            | Total<br>Possession<br>Regains |
|----|-------------------|--------------------------------|
| 21 | WEVERTON          | 9                              |
| 3  | BRUNO FUCHS       | 8                              |
| 4  | Agustin GIAY      | 4                              |
| 6  | VANDERLAN         | 2                              |
| 8  | Richard RIOS      | 4                              |
| 9  | VITOR ROQUE       | 1                              |
| 13 | MICAEL            | 3                              |
| 17 | Facundo TORRES    | 1                              |
| 32 | Emiliano MARTINEZ | 2                              |
| 40 | ALLAN             | 1                              |
| 41 | ESTEVAO           | 1                              |
| 5  | Anibal MORENO     | 1                              |
| 10 | PAULINHO          | 1                              |
| 18 | MAURICIO          |                                |
| 23 | RAPHAEL VEIGA     |                                |
| 42 | Jose Manuel LOPEZ |                                |

#### **Defensive Pressure**

| 260    | Total Pressures            | 202    |
|--------|----------------------------|--------|
| 50     | Direct Pressures           | 45     |
| 1.66s  | Avg Pressure Duration      | 1.81s  |
| 39     | Forced Turnovers           | 40     |
| 20.05s | Ball Recovery Time         | 15.24s |
| 90     | Pushing on into Pressing   | 54     |
| 202    | Pushing on                 | 121    |
| 41     | Pressing Direction Inside  | 46     |
| 155    | Pressing Direction Outside | 118    |
|        |                            |        |