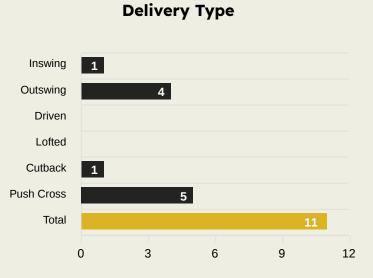

| #  | Player                | Inswing | Outswing | Driven | Lofted | Cutback | Push<br>Cross | Total<br>Attempted |
|----|-----------------------|---------|----------|--------|--------|---------|---------------|--------------------|
| 1  | Robert SANCHEZ        | 0       | 0        | 0      | 0      | 0       | 0             | 0                  |
| 3  | Marc CUCURELLA        |         |          |        |        |         | 1             | 1                  |
| 6  | Levi COLWILL          |         |          |        |        |         |               |                    |
| 7  | PEDRO NETO            |         | 1        |        |        |         | 1             | 2                  |
| 8  | Enzo FERNANDEZ        |         |          |        |        |         |               |                    |
| 9  | Liam DELAP            |         |          |        |        |         |               |                    |
| 10 | Cole PALMER           |         |          |        | 1      |         | 2             | 3                  |
| 17 | ANDREY SANTOS         |         | 1        |        |        |         |               | 1                  |
| 18 | Christopher NKUNKU    |         |          |        |        |         |               |                    |
| 23 | Trevoh CHALOBAH       |         |          |        |        |         |               |                    |
| 27 | Malo GUSTO            |         | 1        |        |        |         | 2             | 3                  |
| 11 | Noni MADUEKE          |         | 1        |        | 1      | 1       | 1             | 4                  |
| 14 | DARIO ESSUGO          |         |          |        |        |         |               |                    |
| 20 | JOAO PEDRO            |         |          |        | 1      |         |               | 1                  |
| 22 | Kiernan DEWSBURY-HALL |         |          |        |        |         |               |                    |