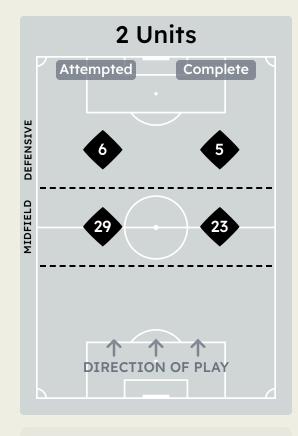

## In Possession Line Height & Team Length

## In Possession Line Height & Team Length

Attempted Line Breaks 8
Inside Shape 6
Outside Shape 2

Attempted Line Breaks

95

| Attempted Line Breaks | 65 |
|-----------------------|----|
| Inside Shape          | 44 |
| Outside Shape         | 21 |

| Attempted Line Breaks | 22 |
|-----------------------|----|
| Inside Shape          | 9  |
| Outside Shape         | 13 |

Attempted Line Breaks 5
Inside Shape 3
Outside Shape 2

Attempted Line Breaks

126

| Attempted Line Breaks | 86 |
|-----------------------|----|
| Inside Shape          | 51 |
| Outside Shape         | 35 |

| Attempted Line Breaks | 35 |
|-----------------------|----|
| Inside Shape          | 23 |
| Outside Shape         | 12 |