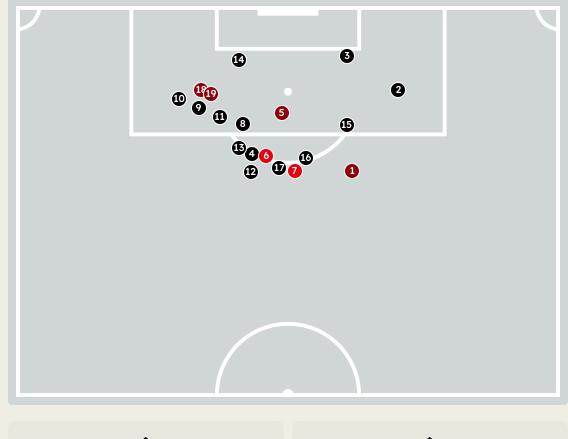

| Time | Player         | Outcome              | Body Part  | Delivery Type |
|------|----------------|----------------------|------------|---------------|
| 1    | 3 BRUNO FUCHS  | Incomplete - Blocked | Right Foot | Loose Ball    |
| 41   | 6 VANDERLAN    | On Target - Saved    | Head       | Cross         |
| 52   | 8 Richard RIOS | Incomplete - Blocked | Right Foot | Pass          |
| 52   | 41 ESTEVAO     | On Target - Goal     | Right Foot | Cross         |
| 63   | 40 ALLAN       | Off Target           | Right Foot | Pass          |
| 76   | 41 ESTEVAO     | Incomplete - Blocked | Left Foot  | Pass          |
| 84   | 10 PAULINHO    | Off Target           | Right Foot | Pass          |