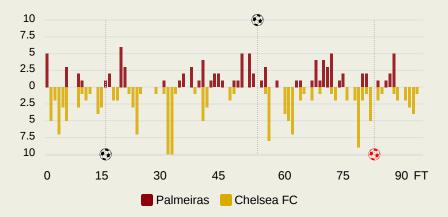

| Key | Outcome    | Shots |
|-----|------------|-------|
| •   | Goals      | 1     |
|     | On Target  | 1     |
| •   | Off Target | 2     |
| •   | Blocked    | 3     |
| •   | Incomplete | 0     |

| Time | Player         | Outcome              | Body Part  | Delivery Type |
|------|----------------|----------------------|------------|---------------|
| 1    | 3 BRUNO FUCHS  | Incomplete - Blocked | Right Foot | Loose Ball    |
| 41   | 6 VANDERLAN    | On Target - Saved    | Head       | Cross         |
| 52   | 8 Richard RIOS | Incomplete - Blocked | Right Foot | Pass          |
| 52   | 41 ESTEVAO     | On Target - Goal     | Right Foot | Cross         |
| 63   | 40 ALLAN       | Off Target           | Right Foot | Pass          |
| 76   | 41 ESTEVAO     | Incomplete - Blocked | Left Foot  | Pass          |
| 84   | 10 PAULINHO    | Off Target           | Right Foot | Pass          |

| Key | Outcome    | Shots |
|-----|------------|-------|
| •   | Goals      | 1     |
|     | On Target  | 5     |
| •   | Off Target | 8     |
| •   | Blocked    | 4     |
| •   | Incomplete | 1     |

| Time | Player                | Outcome                                | Body Part  | Delivery Type    |
|------|-----------------------|----------------------------------------|------------|------------------|
| 3    | 10 Cole PALMER        | On Target - Saved                      | Right Foot | Pass             |
| 4    | 10 Cole PALMER        | Incomplete - Blocked                   | Right Foot | Ball Progression |
| 11   | 8 Enzo FERNANDEZ      | Off Target                             | Left Foot  | Cross            |
| 12   | 8 Enzo FERNANDEZ      | Incomplete - Blocked                   | Left Foot  | Loose Ball       |
| 15   | 10 Cole PALMER        | On Target - Goal                       | Left Foot  | Pass             |
| 18   | 3 Marc CUCURELLA      | On Target - Saved                      | Left Foot  | Loose Ball       |
| 19   | 8 Enzo FERNANDEZ      | On Target - Saved                      | Right Foot | Pass             |
| 24   | 23 Trevoh CHALOBAH    | Off Target                             | Left Foot  | Pass             |
| 33   | 18 Christopher NKUNKU | Off Target                             | Right Foot | Pass             |
| 55   | 11 Noni MADUEKE       | Deflected Off Target - Defensive Event | Left Foot  | Pass             |
| 61   | 11 Noni MADUEKE       | Deflected Off Target - Defensive Event | Right Foot | Pass             |
| 61   | 17 ANDREY SANTOS      | Incomplete - Blocked                   | Right Foot | Loose Ball       |
| 65   | 20 JOAO PEDRO         | Off Target                             | Right Foot | Pass             |
| 73   | 6 Levi COLWILL        | Incomplete - Player On Ball Error      | Head       | Corner           |
| 73   | 3 Marc CUCURELLA      | Off Target                             | Right Foot | Pass             |
| 78   | 10 Cole PALMER        | Incomplete - Blocked                   | Left Foot  | Freekick         |
| 81   | 8 Enzo FERNANDEZ      | Deflected Off Target - Defensive Event | Right Foot | Pass             |

| Time | Player          | Outcome           | Body Part  | Delivery Type |
|------|-----------------|-------------------|------------|---------------|
| 92   | 11 Noni MADUEKE | On Target - Saved | Left Foot  | Pass          |
| 93   | 20 JOAO PEDRO   | On Target - Saved | Right Foot | Pass          |