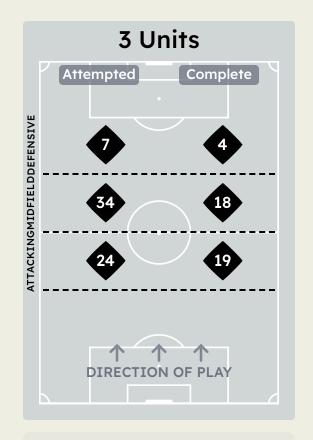

## In Possession Line Height & Team Length

## In Possession Line Height & Team Length

Attempted Line Breaks 8
Inside Shape 6
Outside Shape 2

Attempted Line Breaks

95

| Attempted Line Breaks | 65 |
|-----------------------|----|
| Inside Shape          | 44 |
| Outside Shape         | 21 |

| Attempted Line Breaks | 22 |
|-----------------------|----|
| Inside Shape          | 9  |
| Outside Shape         | 13 |

Attempted Line Breaks 5
Inside Shape 3
Outside Shape 2

Attempted Line Breaks

126

| Attempted Line Breaks | 86 |
|-----------------------|----|
| Inside Shape          | 51 |
| Outside Shape         | 35 |

| Attempted Line Breaks | 35 |
|-----------------------|----|
| Inside Shape          | 23 |
| Outside Shape         | 12 |