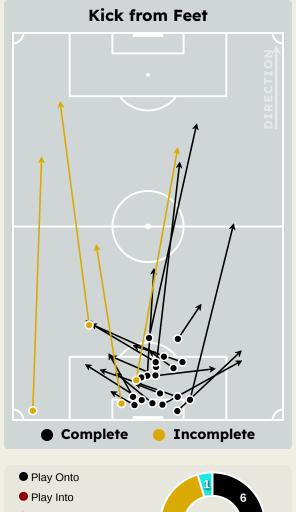

| Direct Pressures           | 45     |
| 1.66s  | Avg Pressure Duration      | 1.81s  |
| 39     | Forced Turnovers           | 40     |
| 20.05s | Ball Recovery Time         | 15.24s |
| 90     | Pushing on into Pressing   | 54     |
| 202    | Pushing on                 | 121    |
| 41     | Pressing Direction Inside  | 46     |
| 155    | Pressing Direction Outside | 118    |
|        |                            |        |

Most Direct Pressures

10

BRUNO FUCHS
CENTRE BACK

Most Direct Pressures

Malo GUSTO
RIGHT BACK





# GOALKEEPING





Palmeiras v Chelsea FC

## **Goalkeeping Involvement**



#### **Palmeiras GK Involvement Timeline**







#### **Chelsea FC GK Involvement Timeline**





### **Goalkeeping Distribution**

















### **Goalkeeping Distribution**



















#### **Goal Prevention**













| Total Attempts on Goal | Total Goal    | Save & | Deflect & | Save &  | Save    | No Save |
|------------------------|---------------|--------|-----------|---------|---------|---------|
| Faced                  | Interventions | Retain | Retain    | Deflect | Attempt | Attempt |
| 20                     | 7             | 2      | 0         | 5       | 0       | 13      |

#### **Goal Prevention**







#### **Aerial Control**







#### **Delivery Types Faced**

| Total | In Swing | Out Swing | Driven | Lofted | Cutback | Push |
|-------|----------|-----------|--------|--------|---------|------|
| 19    |          | 8         |        | 3      | 1       | 7    |

#### **Aerial Control**







#### **Delivery Types Faced**

| Total