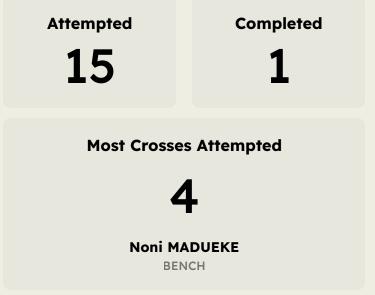

| #  | Player                | Inswing | Outswing | Driven | Lofted | Cutback | Push<br>Cross | Total<br>Attempted |
|----|-----------------------|---------|----------|--------|--------|---------|---------------|--------------------|
| 1  | Robert SANCHEZ        | 0       | 0        | 0      | 0      | 0       | 0             | 0                  |
| 3  | Marc CUCURELLA        |         |          |        |        |         | 1             | 1                  |
| 6  | Levi COLWILL          |         |          |        |        |         |               |                    |
| 7  | PEDRO NETO            |         | 1        |        |        |         | 1             | 2                  |
| 8  | Enzo FERNANDEZ        |         |          |        |        |         |               |                    |
| 9  | Liam DELAP            |         |          |        |        |         |               |                    |
| 10 | Cole PALMER           |         |          |        | 1      |         | 2             | 3                  |
| 17 | ANDREY SANTOS         |         | 1        |        |        |         |               | 1                  |
| 18 | Christopher NKUNKU    |         |          |        |        |         |               |                    |
| 23 | Trevoh CHALOBAH       |         |          |        |        |         |               |                    |
| 27 | Malo GUSTO            |         | 1        |        |        |         | 2             | 3                  |
| 11 | Noni MADUEKE          |         | 1        |        | 1      | 1       | 1             | 4                  |
| 14 | DARIO ESSUGO          |         |          |        |        |         |               |                    |
| 20 | JOAO PEDRO            |         |          |        | 1      |         |               | 1                  |
| 22 | Kiernan DEWSBURY-HALL |         |          |        |        |         |               |                    |

#### **In Possession - Distributions**

| #  | Player                | Passes<br>Attempted | Passes<br>Completed | Pass<br>Completion<br>% | Switches of<br>Play | Crosses<br>Attempted | Crosses<br>Completed | Line Breaks<br>Attempted | Line Breaks<br>Completed | Line Break<br>Completion<br>% | Ball<br>Progressions | Take Ons | Step Ins | Attempts at<br>Goal | Goals |
|----|-----------------------|---------------------|---------------------|-------------------------|---------------------|----------------------|----------------------|--------------------------|--------------------------|-------------------------------|----------------------|----------|----------|---------------------|-------|
| 1  | Robert SANCHEZ        | 26                  | 21                  | 81%                     | 0                   | 0                    | 0                    | 10                       | 6                        | 60%                           | 0                    | 0        | 0        | 0                   | 0     |
| 3  | Marc CUCURELLA        | 71                  | 67                  | 94%                     |                     | 1                    |                      | 20                       | 17                       | 85%                           |                      |          |          | 2                   |       |
| 6  | Levi COLWILL          | 101                 | 92                  | 91%                     |                     |                      |                      | 18                       | 15                       | 83%                           | 2                    |          | 2        | 1                   |       |
| 7  | PEDRO NETO            | 21                  | 17                  | 81%                     |                     | 5                    | 2                    | 8                        | 6                        | 75%                           | 6                    | 5        | 1        |                     |       |
| 8  | Enzo FERNANDEZ        | 61                  | 52                  | 85%                     |                     | 1                    |                      | 15                       | 10                       | 67%                           | 1                    |          | 1        | 4                   |       |
| 9  | Liam DELAP            | 4                   | 4                   | 100%                    |                     |                      |                      |                          |                          |                               |                      |          |          |                     |       |
| 10 | Cole PALMER           | 39                  | 33                  | 85%                     | 1                   | 3                    |                      | 12                       | 11                       | 92%                           | 3                    |          | 3        | 4                   | 1     |
| 17 | ANDREY SANTOS         | 38                  | 36                  | 95%                     |                     | 1                    |                      | 7                        | 7                        | 100%                          |                      |          |          | 1                   |       |
| 18 | Christopher NKUNKU    | 15                  | 13                  | 87%                     |                     |                      |                      | 3                        | 2                        | 67%                           |                      |          |          | 1                   |       |
| 23 | Trevoh CHALOBAH       | 53                  | 50                  | 94%                     |                     |                      |                      | 11                       | 9                        | 82%                           |                      |          |          | 1                   |       |
| 27 | Malo GUSTO            | 56                  | 49                  | 88%                     | 1                   | 3                    | 1                    | 12                       | 12                       | 100%                          | 2                    |          | 2        |                     |       |
| 11 | Noni MADUEKE          | 7                   | 5                   | 71%                     |                     | 4                    |                      | 6                        | 3                        | 50%                           | 7                    | 3        | 4        | 3                   |       |
| 14 | DARIO ESSUGO          |                     |                     |                         |                     |                      |                      |                          |                          |                               |                      |          |          |                     |       |
| 20 | JOAO PEDRO            | 14                  | 13                  | 93%                     |                     | 1                    |                      | 3                        | 3                        | 100%                          | 2                    |          | 2        | 2                   |       |
| 22 | Kiernan DEWSBURY-HALL | 3                   | 2                   | 67%                     |                     |                      |                      | 1                        | 1                        | 100%                          |                      |          |          |                     |       |