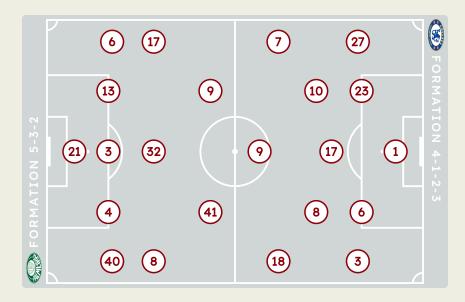

## Palmeiras

#### STARTING

- 6 DF VANDERLAN
- 8 MF Richard RIOS 78' 4 85'
- 9 FW VITOR ROQUE 🔱 76'
- 32 MF Emiliano MARTINEZ 4 76'
- (A) 40 MF ALLAN 4 67'
- 41 FW ESTEVAO 6 53'

#### SUBSTITUTES

- 1 GK MATEUS
  - 14 GK MARCELO LOMBA
- 2 DF MARCOS ROCHA
- 5 MF Anibal MORENO 🛧 76'
- 7 MF FELIPE ANDERSON
- (2) 10 FW PAULINHO 👚 67"
- 2 12 DF MAYKE
- ) 18 FW MAURICIO ( **67**′)
- 23 MF RAPHAEL VEIGA \* 85'
- 30 MF LUCAS EVANGELISTA
  31 FW LUIGHI
- 34 DF NAVES
- 39 FW THALYS
- 42 FW Jose Manuel LOPEZ 16'
- 43 DF BENEDETTI

#### STARTING

Robert SANCHEZ GK 1

Marc CUCURELLA DF 3

86' Levi COLWILL DF 6

87' PEDRO NETO FW 7

Enzo FERNANDEZ MF 8

154' 47' Liam DELAP FW 9

16' Cole PALMER MF 10

190+1' ANDREY SANTOS MF 17

54' Christopher NKUNKU FW 18

Trevoh CHALOBAH DF 23

41' Malo GUSTO DF 27

#### SUBSTITUTES

Filip JORGENSEN GK 12 (2)

Romeo LAVIA MF 45

Mike PENDERS GK 39 Gaga SLONINA GK 44 Tosin ADARABIOYO DF 4 Benoit BADIASHILE DF 5 Noni MADUEKE FW 11 **★** 90+1' DARIO ESSUGO MF 14 Nicolas JACKSON FW 15 Mamadou SARR DF 19 ↑ 54′ JOAO PEDRO FW 20 Kiernan DEWSBURY-HALL MF 22 Reece JAMES DF 24 Aaron ANSELMINO DF 30 Tyrique GEORGE FW 32 Josh ACHEAMPONG DF 34 Marc GUIU FW 38