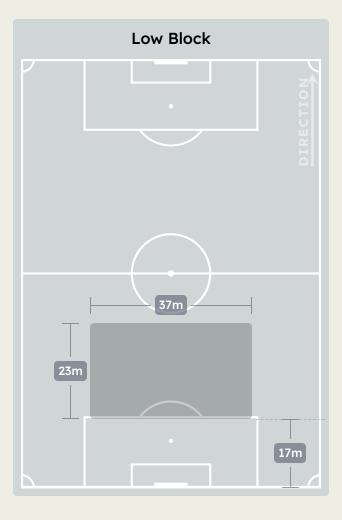

| 1                              |
| 8  | Enzo FERNANDEZ        | 2                              |
| 9  | Liam DELAP            | 1                              |
| 10 | Cole PALMER           |                                |
| 17 | ANDREY SANTOS         | 5                              |
| 18 | Christopher NKUNKU    | 1                              |
| 23 | Trevoh CHALOBAH       | 4                              |
| 27 | Malo GUSTO            | 4                              |
| 11 | Noni MADUEKE          | 2                              |
| 14 | DARIO ESSUGO          |                                |
| 20 | JOAO PEDRO            |                                |
| 22 | Kiernan DEWSBURY-HALL | 1                              |

## **Defensive Line Height & Team Length**









## **Defensive Line Height & Team Length**









#### **Defensive Pressure**







| 260    | Total Pressures            | 202    |
|--------|----------------------------|--------|
| 50     | Direct Pressures           | 45     |
| 1.66s  | Avg Pressure Duration      | 1.81s  |
| 39     | Forced Turnovers           | 40     |
| 20.05s | Ball Recovery Time         | 15.24s |
| 90     | Pushing on into Pressing   | 54     |
| 202    | Pushing on                 | 121    |
| 41     | Pressing Direction Inside  | 46     |
| 155    | Pressing Direction Outside | 118    |
|        |                            |        |

Most Direct Pressures

10

BRUNO FUCHS
CENTRE BACK

Most Direct Pressures

Malo GUSTO
RIGHT BACK





# GOALKEEPING





Palmeiras v Chelsea FC

## **Goalkeeping Involveme