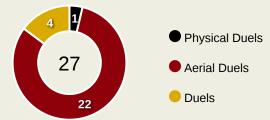

|
| In Behind  | 41 ESTEVAO        | 14        |



#### **Movement to Receive**



#### **Movement Types by Phase**



#### **Progression Phase**



#### **Build Up Phase**



## All Movement Types



#### **Top Ranked Players**

| Туре       | Player           | Movements |
|------------|------------------|-----------|
| In Front   | 8 Enzo FERNANDEZ | 21        |
| In Between | 10 Cole PALMER   | 32        |
| Out to In  | 7 PEDRO NETO     | 6         |
| In to Out  | 8 Enzo FERNANDEZ | 6         |
| In Behind  | 9 Liam DELAP     | 17        |





# OUT OF POSSESSION



#### **Defensive Actions**

















|     | Forced Turnovers |
|-----|------------------|
|     | • OIRECTION      |
| •   |                  |
| ••• |                  |
|     |                  |









| #  | Player            | Total<br>Possession<br>Regains |
|----|-------------------|--------------------------------|
| 21 | WEVERTON          | 9                              |
| 3  | BRUNO FUCHS       | 8                              |
| 4  | Agustin GIAY      | 4                              |
| 6  | VANDERLAN         | 2                              |
| 8  | Richard RIOS      | 4                              |
| 9  | VITOR ROQUE       | 1                              |
| 13 | MICAEL            | 3                              |
| 17 | Facundo TORRES    | 1                              |
| 32 | Emiliano MARTINEZ | 2                              |
| 40 | ALLAN             | 1                              |
| 41 | ESTEVAO           | 1                              |
| 5  | Anibal MO