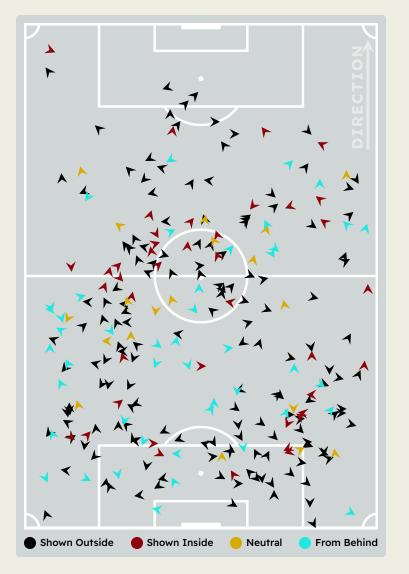

#### **Movement to Receive**

#### **Movement Types by Phase**

#### **Progression Phase**

#### **Build Up Phase**

#### **Top Ranked Players**

57

12

| Туре       | Player            | Movements |
|------------|-------------------|-----------|
| In Front   | 8 Richard RIOS    | 23        |
| In Between | 8 Richard RIOS    | 18        |
| Out to In  | 17 Facundo TORRES | 6         |
| In to Out  | 8 Richard RIOS    | 4         |
| In Behind  | 41 ESTEVAO        | 14        |