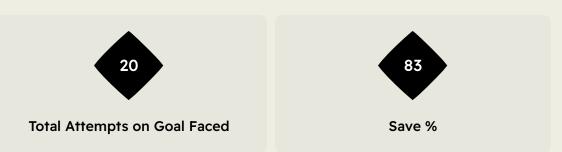

#### **Goal Prevention**

| Total Attempts on Goal | Total Goal    | Save & | Deflect & | Save &  | Save    | No Save |
|------------------------|---------------|--------|-----------|---------|---------|---------|
| Faced                  | Interventions | Retain | Retain    | Deflect | Attempt | Attempt |
| 20                     | 7             | 2      | 0         | 5       | 0       | 13      |

#### **Delivery Types Faced**

| Total | In Swing | Out Swing | Driven | Lofted | Cutback | Push |
|-------|----------|-----------|--------|--------|---------|------|
| 16    | 3        | 7         |        |        | 1       | 5    |