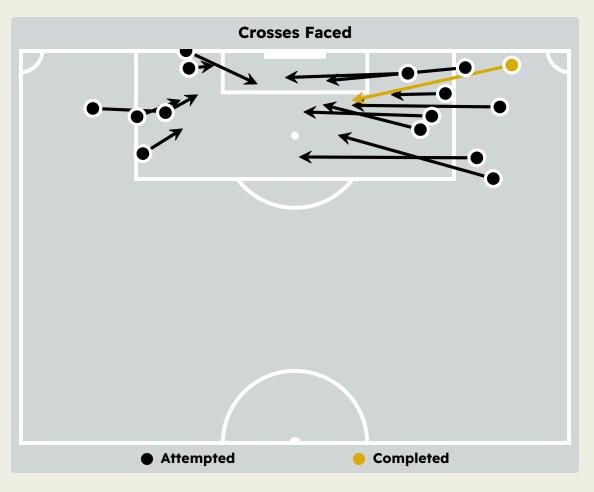

#### **Delivery Types Faced**

| Total | In Swing | Out Swing | Driven | Lofted | Cutback | Push |
|-------|----------|-----------|--------|--------|---------|------|
| 19    |          | 8         |        | 3      | 1       | 7    |

#### **Delivery Types Faced**

| Total | In Swing | Out Swing | Driven | Lofted | Cutback | Push |
|-------|----------|-----------|--------|--------|---------|------|
| 16    | 3        | 7         |        |        | 1       | 5    |