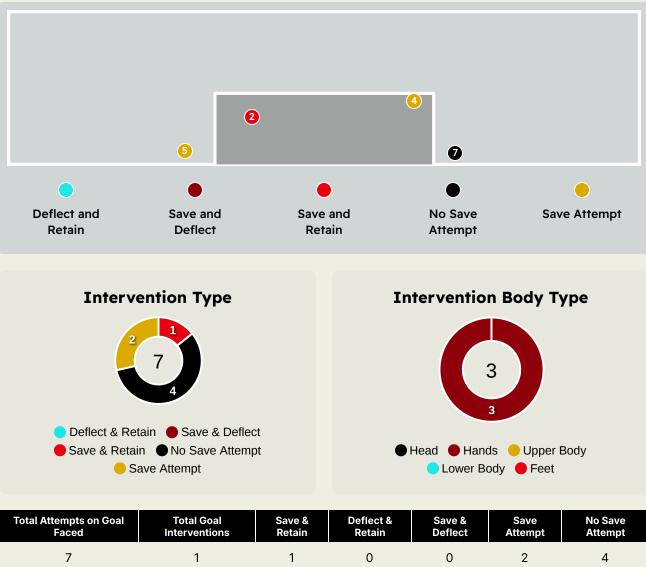

#### **Goal Prevention**

| Total Attempts on Goal | Total Goal    | Save & | Deflect & | Save &  | Save    | No Save |
|------------------------|---------------|--------|-----------|---------|---------|---------|
| Faced                  | Interventions | Retain | Retain    | Deflect | Attempt | Attempt |
| 20                     | 7             | 2      | 0         | 5       | 0       | 13      |