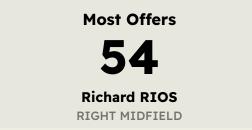

## **Offering to Receive**

| #  | Player            | Offers<br>Made | Offers<br>Received | % Made & Received |
|----|-------------------|----------------|--------------------|-------------------|
| 21 | WEVERTON          | 10             | 7                  | 70%               |
| 3  | BRUNO FUCHS       | 8              | 3                  | 37.5%             |
| 4  | Agustin GIAY      | 5              | 1                  | 20%               |
| 6  | VANDERLAN         | 15             | 5                  | 33.3%             |
| 8  | Richard RIOS      | 54             | 17                 | 31.5%             |
| 9  | VITOR ROQUE       | 19             | 3                  | 15.8%             |
| 13 | MICAEL            | 17             | 12                 | 70.6%             |
| 17 | Facundo TORRES    | 46             | 11                 | 23.9%             |
| 32 | Emiliano MARTINEZ | 14             | 4                  | 28.6%             |
| 40 | ALLAN             | 4              | 2                  | 50%               |
| 41 | ESTEVAO           | 37             | 8                  | 21.6%             |
| 5  | Anibal MORENO     | 4              | 1                  | 25%               |
| 10 | PAULINHO          | 9              | 4                  | 44.4%             |
| 18 | MAURICIO          | 9              | 2                  | 22.2%             |
| 23 | RAPHAEL VEIGA     | 10             | 4                  | 40%               |
| 42 | Jose Manuel LOPEZ | 8              | 2                  | 25%               |