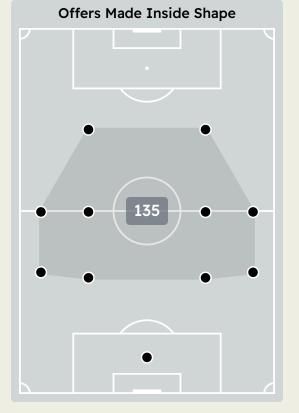

## Offering to Receive

| #  | Player                | Offers<br>Made | Offers<br>Received | % Made &<br>Received |
|----|-----------------------|----------------|--------------------|----------------------|
| 1  | Robert SANCHEZ        | 0              | 0                  | 0%                   |
| 3  | Marc CUCURELLA        | 9              | 4                  | 44.4%                |
| 6  | Levi COLWILL          | 42             | 30                 | 71.4%                |
| 7  | PEDRO NETO            | 44             | 14                 | 31.8%                |
| 8  | Enzo FERNANDEZ        | 67             | 26                 | 38.8%                |
| 9  | Liam DELAP            | 23             | 5                  | 21.7%                |
| 10 | Cole PALMER           | 67             | 27                 | 40.3%                |
| 17 | ANDREY SANTOS         | 25             | 9                  | 36%                  |
| 18 | Christopher NKUNKU    | 23             | 9                  | 39.1%                |
| 23 | Trevoh CHALOBAH       | 9              | 6                  | 66.7%                |
| 27 | Malo GUSTO            | 42             | 22                 | 52.4%                |
| 11 | Noni MADUEKE          | 14             | 6                  | 42.9%                |
| 14 | DARIO ESSUGO          | 0              | 0                  | 0%                   |
| 20 | JOAO PEDRO            | 15             | 8                  | 53.3%                |
| 22 | Kiernan DEWSBURY-HALL | 1              | 0                  | 0%                   |