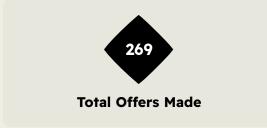

## **Offering to Receive**

| #  | Player            | Offers<br>Made | Offers<br>Received | % Made & Received |
|----|-------------------|----------------|--------------------|-------------------|
| 21 | WEVERTON          | 10             | 7                  | 70%               |
| 3  | BRUNO FUCHS       | 8              | 3                  | 37.5%             |
| 4  | Agustin GIAY      | 5              | 1                  | 20%               |
| 6  | VANDERLAN         | 15             | 5                  | 33.3%             |
| 8  | Richard RIOS      | 54             | 17                 | 31.5%             |
| 9  | VITOR ROQUE       | 19             | 3                  | 15.8%             |
| 13 | MICAEL            | 17             | 12                 | 70.6%             |
| 17 | Facundo TORRES    | 46             | 11                 | 23.9%             |
| 32 | Emiliano MARTINEZ | 14             | 4                  | 28.6%             |
| 40 | ALLAN             | 4              | 2                  | 50%               |
| 41 | ESTEVAO           | 37             | 8                  | 21.6%             |
| 5  | Anibal MORENO     | 4              | 1                  | 25%               |
| 10 | PAULINHO          | 9              | 4                  | 44.4%             |
| 18 | MAURICIO          | 9              | 2                  | 22.2%             |
| 23 | RAPHAEL VEIGA     | 10             | 4                  | 40%               |
| 42 | Jose Manuel LOPEZ | 8              | 2                  | 25%               |