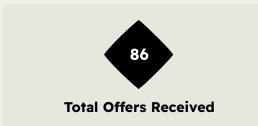

## **Offering to Receive**

| #  | Player            | Offers<br>Made | Offers<br>Received | % Made & Received |
|----|-------------------|----------------|--------------------|-------------------|
| 21 | WEVERTON          | 10             | 7                  | 70%               |
| 3  | BRUNO FUCHS       | 8              | 3                  | 37.5%             |
| 4  | Agustin GIAY      | 5              | 1                  | 20%               |
| 6  | VANDERLAN         | 15             | 5                  | 33.3%             |
| 8  | Richard RIOS      | 54             | 17                 | 31.5%             |
| 9  | VITOR ROQUE       | 19             | 3                  | 15.8%             |
| 13 | MICAEL            | 17             | 12                 | 70.6%             |
| 17 | Facundo TORRES    | 46             | 11                 | 23.9%             |
| 32 | Emiliano MARTINEZ | 14             | 4                  | 28.6%             |
| 40 | ALLAN             | 4              | 2                  | 50%               |
| 41 | ESTEVAO           | 37             | 8                  | 21.6%             |
| 5  | Anibal MORENO     | 4              | 1                  | 25%               |
| 10 | PAULINHO          | 9              | 4                  | 44.4%             |
| 18 | MAURICIO          | 9              | 2                  | 22.2%             |
| 23 | RAPHAEL VEIGA     | 10             | 4                  | 40%               |
| 42 | Jose Manuel LOPEZ | 8              | 2                  | 25%               |