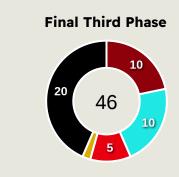

| 9                  | 39.1%                |
| 23 | Trevoh CHALOBAH       | 9              | 6                  | 66.7%                |
| 27 | Malo GUSTO            | 42             | 22                 | 52.4%                |
| 11 | Noni MADUEKE          | 14             | 6                  | 42.9%                |
| 14 | DARIO ESSUGO          | 0              | 0                  | 0%                   |
| 20 | JOAO PEDRO            | 15             | 8                  | 53.3%                |
| 22 | Kiernan DEWSBURY-HALL | 1              | 0                  | 0%                   |

| 31                             |
|--------------------------------|
| Offers Made in Defensive Third |

Offers Made in Middle Third

#### **Movement to Receive**



#### **Movement Types by Phase**



#### **Progression Phase**



#### **Build Up Phase**





#### **Top Ranked Players**

57

12

| Туре       | Player            | Movements |
|------------|-------------------|-----------|
| In Front   | 8 Richard RIOS    | 23        |
| In Between | 8 Richard RIOS    | 18        |
| Out to In  | 17 Facundo TORRES | 6         |
| In to Out  | 8 Richard RIOS    | 4         |
| In Behind  | 41 ESTEVAO        | 14        |



#### **Movement to Receive**



#### **Movement Types by Phase**



#### **Progression Phase**



#### **Build Up Phase**



## All Movement Types



#### **Top Ranked Players**

| Туре       | Player           | Movements |
|------------|------------------|-----------|
| In Front   | 8 Enzo FERNANDEZ | 21        |
| In Between | 10 Cole PALMER   | 32        |
| Out t