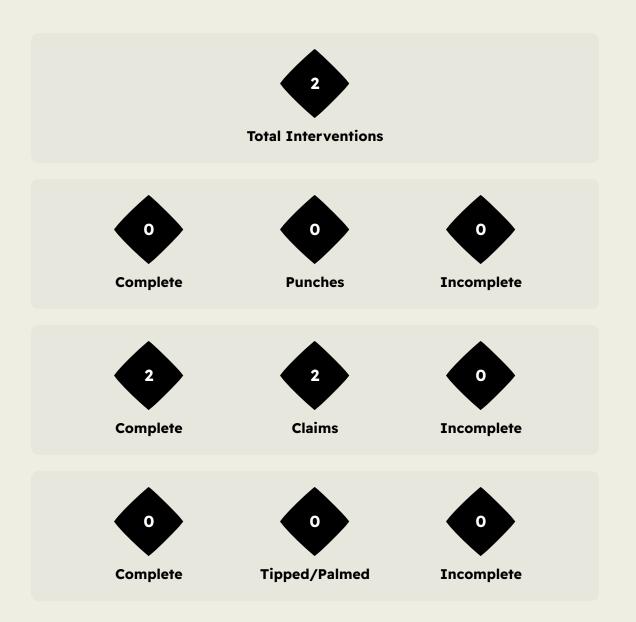

#### **Goal Prevention**

| Total Attempts on Goal | Total Goal    | Save & | Deflect & | Save &  | Save    | No Save |
|------------------------|---------------|--------|-----------|---------|---------|---------|
| Faced                  | Interventions | Retain | Retain    | Deflect | Attempt | Attempt |
| 20                     | 7             | 2      | 0         | 5       | 0       | 13      |