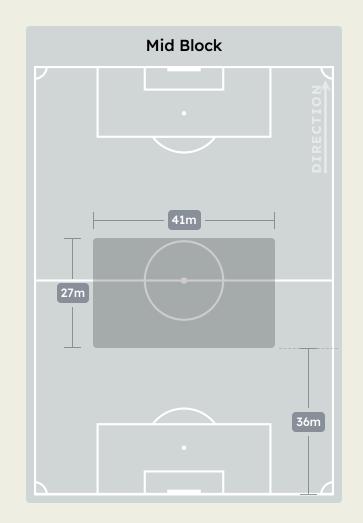

| Enzo FERNANDEZ        | 2                              |
| 9  | Liam DELAP            | 1                              |
| 10 | Cole PALMER           |                                |
| 17 | ANDREY SANTOS         | 5                              |
| 18 | Christopher NKUNKU    | 1                              |
| 23 | Trevoh CHALOBAH       | 4                              |
| 27 | Malo GUSTO            | 4                              |
| 11 | Noni MADUEKE          | 2                              |
| 14 | DARIO ESSUGO          |                                |
| 20 | JOAO PEDRO            |                                |
| 22 | Kiernan DEWSBURY-HALL | 1                              |

## **Defensive Line Height & Team Length**









## **Defensive Line Height & Team Length**









#### **Defensive Pressure**







| 260    | Total Pressures            | 202    |
|--------|----------------------------|--------|
| 50     | Direct Pressures           | 45     |
| 1.66s  | Avg Pressure Duration      | 1.81s  |
| 39     | Forced Turnovers           | 40     |
| 20.05s | Ball Recovery Time         | 15.24s |
| 90     | Pushing on into Pressing   | 54     |
| 202    | Pushing on                 | 121    |
| 41     | Pressing Direction Inside  | 46     |
| 155    | Pressing Direction Outside | 118    |
|        |                            |        |

Most Direct Pressures

10

BRUNO FUCHS
CENTRE BACK

Most Direct Pressures

Malo GUSTO
RIGHT BACK





# GOALKEEPING





Palmeiras v Chelsea FC

## **Goalkeeping Involvement**



#### **Palmeiras GK Involvement Timeline**