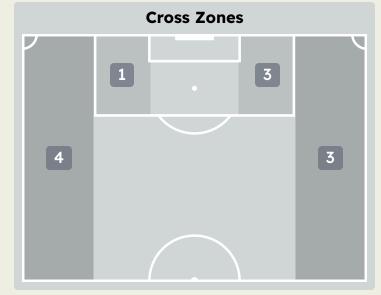

## **Crosses (Open Play)**

|   | Cross Zones |   |   |   |  |  |
|---|-------------|---|---|---|--|--|
|   | 5           | • | 4 |   |  |  |
| 1 |             |   |   | 5 |  |  |
|   |             |   |   |   |  |  |