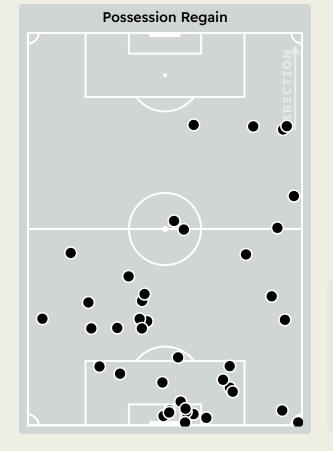

| 4         |
| In Behind  | 41 ESTEVAO        | 14        |



#### **Movement to Receive**



#### **Movement Types by Phase**



#### **Progression Phase**



#### **Build Up Phase**



## All Movement Types



#### **Top Ranked Players**

| Туре       | Player           | Movements |
|------------|------------------|-----------|
| In Front   | 8 Enzo FERNANDEZ | 21        |
| In Between | 10 Cole PALMER   | 32        |
| Out to In  | 7 PEDRO NETO     | 6         |
| In to Out  | 8 Enzo FERNANDEZ | 6         |
| In Behind  | 9 Liam DELAP     | 17        |





# OUT OF POSSESSION



#### **Defensive Actions**

















|     | Forced Turnovers |
|-----|------------------|
|     | • OIRECTION      |
| •   |                  |
| ••• |                  |
|     |                  |









| #  | Player            | Total<br>Possession<br>Regains |
|----|-------------------|--------------------------------|
| 21 | WEVERTON          | 9                              |
| 3  | BRUNO FUCHS       | 8                              |
| 4  | Agustin GIAY      | 4                              |
| 6  | VANDERLAN         | 2                              |
| 8  | Richard RIOS      | 4                              |
| 9  | VITOR ROQUE       | 1                              |
| 13 | MICAEL            | 3                              |
| 17 | Facundo TORRES    | 1                              |
| 32 | Emiliano MARTINEZ | 2                              |
| 40 | ALLAN             | 1                              |
| 41 | ESTEVAO           | 1                              |
| 5  | Aniba