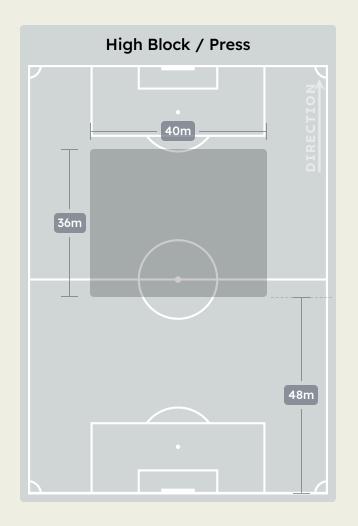

| Enzo FERNANDEZ        | 2                              |
| 9  | Liam DELAP            | 1                              |
| 10 | Cole PALMER           |                                |
| 17 | ANDREY SANTOS         | 5                              |
| 18 | Christopher NKUNKU    | 1                              |
| 23 | Trevoh CHALOBAH       | 4                              |
| 27 | Malo GUSTO            | 4                              |
| 11 | Noni MADUEKE          | 2                              |
| 14 | DARIO ESSUGO          |                                |
| 20 | JOAO PEDRO            |                                |
| 22 | Kiernan DEWSBURY-HALL | 1                              |

## **Defensive Line Height & Team Length**









## **Defensive Line Height & Team Length**









#### **Defensive Pressure**







| 260    | Total Pressures            | 202    |
|--------|----------------------------|--------|
| 50     | Direct Pressures           | 45     |
| 1.66s  | Avg Pressure Duration      | 1.81s  |
| 39     | Forced Turnovers           | 40     |
| 20.05s | Ball Recovery Time         | 15.24s |
| 90     | Pushing on into Pressing   | 54     |
| 202    | Pushing on                 | 121    |
| 41     | Pressing Direction Inside  | 46     |
| 155    | Pressing Direction Outside | 118    |
|        |                            |        |

Most Direct Pressures

10

BRUNO FUCHS
CENTRE BACK

Most Direct Pressures

Malo GUSTO
RIGHT BACK





# GOALKEEPING





Palmeiras v Chelsea FC

## **Goalkeeping Involvement**



#### **Palmeiras GK Involvement Timeline