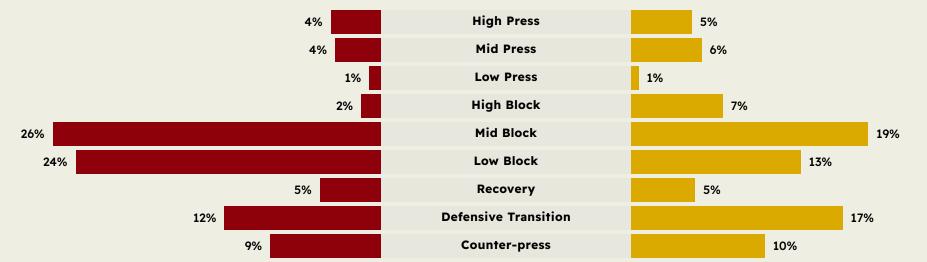

|         | Defensive Line Breaks         |            | 9         |
| 60        |         | Receptions in the Final Thir  | b          | 138       |
| 16        |         | Crosses                       |            | 19        |
| 12        |         | Ball Progressions             |            | 23        |
| 260 (50)  | Defensi | ive Pressures Applied (Direct | Pressures) | 202 (45)  |
| 39        |         | 40                            |            |           |
| 61        |         | 72                            |            |           |
| 105.9 km  |         | 106.6 km                      |            |           |
| 5.9 km    | Zone -  | 6 km                          |            |           |



### **Phases of Play**



#### IN POSSESSION



#### **OUT OF POSSESSION**





# IN POSSESSION



Palmeiras v Chelsea FC

## In Possession Line Height & Team Length









## In Possession Line Height & Team Length













Attempted Line Breaks 8
Inside Shape 6
Outside Shape 2

Attempted Line Breaks

95









| Attempted Line Breaks | 65 |
|-----------------------|----|
| Inside Shape          | 44 |
| Outside Shape         | 21 |



| Attempted Line Breaks | 22 |
|-----------------------|----|
| Inside Shape          | 9  |
| Outside Shape         | 13 |





Attempted Line Breaks 5
Inside Shape 3
Outside Shape 2

Attempted Line Breaks

126









| Attempted Line Breaks | 86 |
|-----------------------|----|
| Inside Shape          | 51 |
| Outside Shape         | 35 |



| Attempted Line Breaks | 35 |
|-----------------------|----|
| Inside Shape