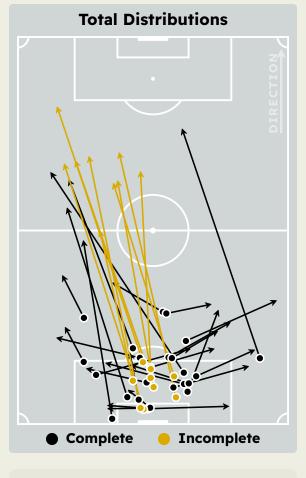

---------------------------|--------|
| 50     | Direct Pressures           | 45     |
| 1.66s  | Avg Pressure Duration      | 1.81s  |
| 39     | Forced Turnovers           | 40     |
| 20.05s | Ball Recovery Time         | 15.24s |
| 90     | Pushing on into Pressing   | 54     |
| 202    | Pushing on                 | 121    |
| 41     | Pressing Direction Inside  | 46     |
| 155    | Pressing Direction Outside | 118    |
|        |                            |        |

Most Direct Pressures

10

BRUNO FUCHS
CENTRE BACK

Most Direct Pressures

Malo GUSTO
RIGHT BACK





# GOALKEEPING





Palmeiras v Chelsea FC

## **Goalkeeping Involvement**



#### **Palmeiras GK Involvement Timeline**







#### **Chelsea FC GK Involvement Timeline**





### **Goalkeeping Distribution**

















### **Goalkeeping Distribution**



















#### **Goal Prevention**













| Total Attempts on Goal | Total Goal    | Save & | Deflect & | Save &  | Save    | No Save |
|------------------------|---------------|--------|-----------|---------|---------|---------|
| Faced                  | Interventions | Retain | Retain    | Deflect | Attempt | Attempt |
| 20                     | 7             | 2      | 0         | 5       | 0       | 13      |

#### **Goal Prevention**







#### **Aerial Control**







#### **Delivery Types Faced**

| Total | In Swing | Out Swing | Driven | Lofted | Cutback | Push |
|-------|----------|-----------|--------|--------|---------|------|
| 19    |          | 8         |        | 3      | 1       | 7    |

#### **Aerial Control**