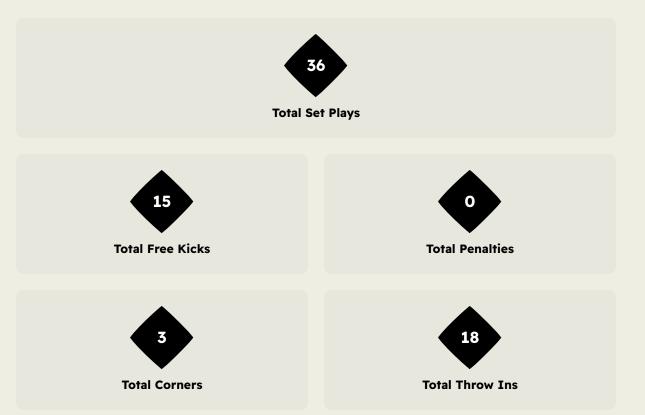

#### **Set Plays**

| Free Kicks          |       |
|---------------------|-------|
| Туре                | Total |
| Direct              | 15    |
| Direct (on target)  |       |
| Direct (off target) |       |
| Indirect            |       |

| Corne                | ers            |                    |       |
|----------------------|----------------|--------------------|-------|
| Delivery Type        | From Left Side | From Right<br>Side | Total |
| Direct to Area       | 2              | 1                  | 3     |
| Short                |                |                    |       |
| Edge of Penalty Area |                |                    |       |

| Corn           | ners  |
|----------------|-------|
| Delivery Style | Total |
| Inswing        | 1     |
| Outswing       | 2     |
| Driven         |       |
| Lofted         |       |