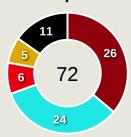

#### **Top Ranked Players**

57

12

| Туре       | Player            | Movements |
|------------|-------------------|-----------|
| In Front   | 8 Richard RIOS    | 23        |
| In Between | 8 Richard RIOS    | 18        |
| Out to In  | 17 Facundo TORRES | 6         |
| In to Out  | 8 Richard RIOS    | 4         |
| In Behind  | 41 ESTEVAO        | 14        |