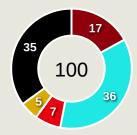

#### **Top Ranked Players**

57

12

| Туре       | Player            | Movements |
|------------|-------------------|-----------|
| In Front   | 8 Richard RIOS    | 23        |
| In Between | 8 Richard RIOS    | 18        |
| Out to In  | 17 Facundo TORRES | 6         |
| In to Out  | 8 Richard RIOS    | 4         |
| In Behind  | 41 ESTEVAO        | 14        |