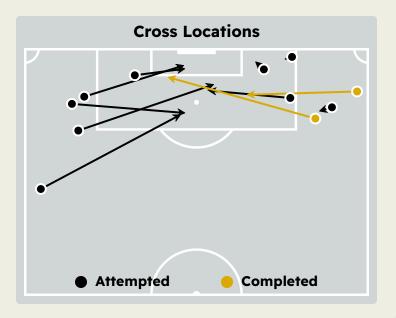

## **Crosses (Open Play)**

| #  | Player            | inswing | Outswing | Driven | Lotted | Cutback | Cross | Attempted |
|----|-------------------|---------|----------|--------|--------|---------|-------|-----------|
| 21 | WEVERTON          | 0       | 0        | 0      | 0      | 0       | 0     | 0         |
| 3  | BRUNO FUCHS       |         |          |        |        |         |       |           |
| 4  | Agustin GIAY      |         | 1        |        |        |         |       | 1         |
| 6  | VANDERLAN         |         | 1        |        |        |         |       | 1         |
| 8  | Richard RIOS      |         |          |        |        |         | 1     | 1         |
| 9  | VITOR ROQUE       |         | 1        |        |        |         |       | 1         |
| 13 | MICAEL            |         |          |        |        |         |       |           |
| 17 | Facundo TORRES    |         |          |        |        |         | 1     | 1         |
| 32 | Emiliano MARTINEZ |         |          |        |        |         |       |           |
| 40 | ALLAN             | 1       |          |        |        |         |       | 1         |
| 41 | ESTEVAO           |         |          |        |        |         | 3     | 3         |
| 5  | Anibal MORENO     |         |          |        |        |         |       |           |
| 10 | PAULINHO          |         | 1        |        |        |         |       | 1         |
| 18 | MAURICIO          |         |          |        |        | 1       |       | 1         |
| 23 | RAPHAEL VEIGA     |         |          |        |        |         |       |           |
| 42 | Jose Manuel LOPEZ |         |          |        |        |         |       |           |

| #  | Player                | Inswing | Outswing | Driven | Lofted | Cutback | Push<br>Cross | Total<br>Attempted |
|----|-----------------------|---------|----------|--------|--------|---------|---------------|--------------------|
| 1  | Robert SANCHEZ        | 0       | 0        | 0      | 0      | 0       | 0             | 0                  |
| 3  | Marc CUCURELLA        |         |          |        |        |         | 1             | 1                  |
| 6  | Levi COLWILL          |         |          |        |        |         |               |                    |
| 7  | PEDRO NETO            |         | 1        |        |        |         | 1             | 2                  |
| 8  | Enzo FERNANDEZ        |         |          |        |        |         |               |                    |
| 9  | Liam DELAP            |         |          |        |        |         |               |                    |
| 10 | Cole PALMER           |         |          |        | 1      |         | 2             | 3                  |
| 17 | ANDREY SANTOS         |         | 1        |        |        |         |               | 1                  |
| 18 | Christopher NKUNKU    |         |          |        |        |         |               |                    |
| 23 | Trevoh CHALOBAH       |         |          |        |        |         |               |                    |
| 27 | Malo GUSTO            |         | 1        |        |        |         | 2             | 3                  |
| 11 | Noni MADUEKE          |         | 1        |        | 1      | 1       | 1             | 4                  |
| 14 | DARIO ESSUGO          |         |          |        |        |         |               |                    |
| 20 | JOAO PEDRO            |         |          |        | 1      |         |               | 1                  |
| 22 | Kiernan DEWSBURY-HALL |         |          |        |        |         |               |                    |