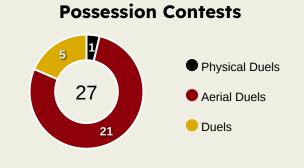

2                              |
| 8  | Richard RIOS      | 4                              |
| 9  | VITOR ROQUE       | 1                              |
| 13 | MICAEL            | 3                              |
| 17 | Facundo TORRES    | 1                              |
| 32 | Emiliano MARTINEZ | 2                              |
| 40 | ALLAN             | 1                              |
| 41 | ESTEVAO           | 1                              |
| 5  | Anibal MORENO     | 1                              |
| 10 | PAULINHO          | 1                              |
| 18 | MAURICIO          |                                |
| 23 | RAPHAEL VEIGA     |                                |
| 42 | Jose Manuel LOPEZ |                                |

#### **Defensive Actions**























| #  | Player                | Total<br>Possession<br>Regains |
|----|-----------------------|--------------------------------|
| 1  | Robert SANCHEZ        | 4                              |
| 3  | Marc CUCURELLA        | 7                              |
| 6  | Levi COLWILL          | 3                              |
| 7  | PEDRO NETO            | 1                              |
| 8  | Enzo FERNANDEZ        | 2                              |
| 9  | Liam DELAP            | 1                              |
| 10 | Cole PALMER           |                                |
| 17 | ANDREY SANTOS         | 5                              |
| 18 | Christopher NKUNKU    | 1                              |
| 23 | Trevoh CHALOBAH       | 4                              |
| 27 | Malo GUSTO