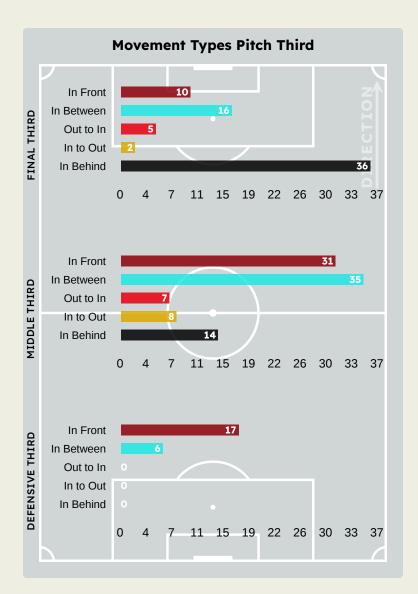

DRO            | 15             | 8                  | 53.3%                |
| 22 | Kiernan DEWSBURY-HALL | 1              | 0                  | 0%                   |

| 31                             |
|--------------------------------|
| Offers Made in Defensive Third |

Offers Made in Middle Third

#### **Movement to Receive**



#### **Movement Types by Phase**



#### **Progression Phase**



#### **Build Up Phase**





#### **Top Ranked Players**

57

12

| Туре       | Player            | Movements |
|------------|-------------------|-----------|
| In Front   | 8 Richard RIOS    | 23        |
| In Between | 8 Richard RIOS    | 18        |
| Out to In  | 17 Facundo TORRES | 6         |
| In to Out  | 8 Richard RIOS    | 4         |
| In Behind  | 41 ESTEVAO        | 14        |



#### **Movement to Receive**



#### **Movement Types by Phase**



#### **Progression Phase**



#### **Build Up Phase**



## All Movement Types



#### **Top Ranked Players**

| Туре       | Player           | Movements |
|------------|------------------|-----------|
| In Front   | 8 Enzo FERNANDEZ | 21        |
| In Between | 10 Cole PALMER   | 32        |
| Out to In  | 7 PEDRO NETO     | 6         |
| In to Out  | 8 Enzo FERNANDEZ | 6         |
| In Behind  | 9 Liam DELAP     | 17        |





# OUT OF POSSESSION



#### **Defensive Actions**

















|     | Forced Turnovers |
|-----|------------------|
|     | • OIRECTION      |
| •   |                  |
| ••• |                  |
|     |                  |









| #  | Player            | Total<br>Possession<br>Rega