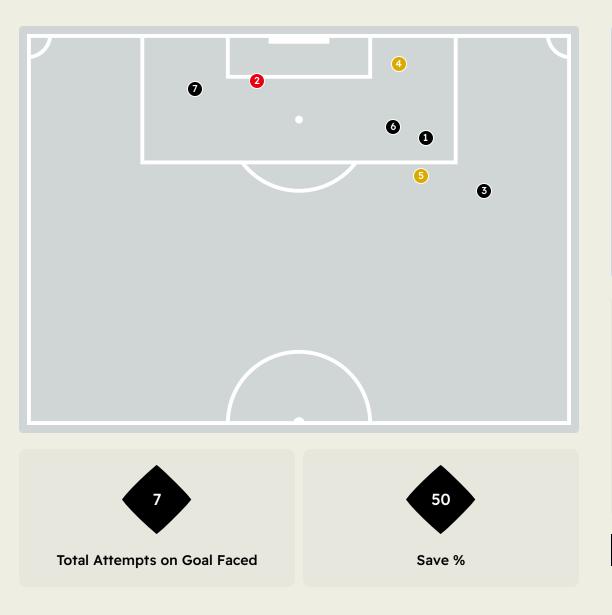

#### **Goal Prevention**

| Total Attempts on Goal | Total Goal    | Save & | Deflect & | Save &  | Save    | No Save |
|------------------------|---------------|--------|-----------|---------|---------|---------|
| Faced                  | Interventions | Retain | Retain    | Deflect | Attempt | Attempt |
| 20                     | 7             | 2      | 0         | 5       | 0       | 13      |