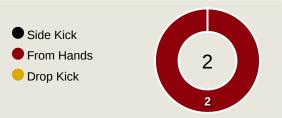

-------------------------|--------|
| 50     | Direct Pressures           | 45     |
| 1.66s  | Avg Pressure Duration      | 1.81s  |
| 39     | Forced Turnovers           | 40     |
| 20.05s | Ball Recovery Time         | 15.24s |
| 90     | Pushing on into Pressing   | 54     |
| 202    | Pushing on                 | 121    |
| 41     | Pressing Direction Inside  | 46     |
| 155    | Pressing Direction Outside | 118    |
|        |                            |        |

Most Direct Pressures

10

BRUNO FUCHS
CENTRE BACK

Most Direct Pressures

Malo GUSTO
RIGHT BACK





# GOALKEEPING





Palmeiras v Chelsea FC

## **Goalkeeping Involvement**



#### **Palmeiras GK Involvement Timeline**







#### **Chelsea FC GK Involvement Timeline**





### **Goalkeeping Distribution**

















### **Goalkeeping Distribution**



















#### **Goal Prevention**













| Total Attempts on Goal | Total Goal    | Save & | Deflect & | Save &  | Save    | No Save |
|------------------------|---------------|--------|-----------|---------|---------|---------|
| Faced                  | Interventions | Retain | Retain    | Deflect | Attempt | Attempt |
| 20                     | 7             | 2      | 0         | 5       | 0       | 13      |

#### **Goal Prevention**







#### **Aerial Control**







#### **Delivery Types Faced**

| Total | In Swing | Out Swing | Driven | Lofted | Cutback | Push |
|-------|----------|-----------|--------|--------|---------|------|
| 19    |          | 8         |        | 3      | 1       | 7    |

#### **Aerial Control**