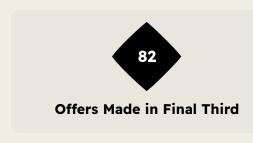

|        |         |               |                    |
| 23 | Trevoh CHALOBAH       |         |          |        |        |         |               |                    |
| 27 | Malo GUSTO            |         | 1        |        |        |         | 2             | 3                  |
| 11 | Noni MADUEKE          |         | 1        |        | 1      | 1       | 1             | 4                  |
| 14 | DARIO ESSUGO          |         |          |        |        |         |               |                    |
| 20 | JOAO PEDRO            |         |          |        | 1      |         |               | 1                  |
| 22 | Kiernan DEWSBURY-HALL |         |          |        |        |         |               |                    |

## **Offering to Receive**















| #  | Player            | Offers<br>Made | Offers<br>Received | % Made & Received |
|----|-------------------|----------------|--------------------|-------------------|
| 21 | WEVERTON          | 10             | 7                  | 70%               |
| 3  | BRUNO FUCHS       | 8              | 3                  | 37.5%             |
| 4  | Agustin GIAY      | 5              | 1                  | 20%               |
| 6  | VANDERLAN         | 15             | 5                  | 33.3%             |
| 8  | Richard RIOS      | 54             | 17                 | 31.5%             |
| 9  | VITOR ROQUE       | 19             | 3                  | 15.8%             |
| 13 | MICAEL            | 17             | 12                 | 70.6%             |
| 17 | Facundo TORRES    | 46