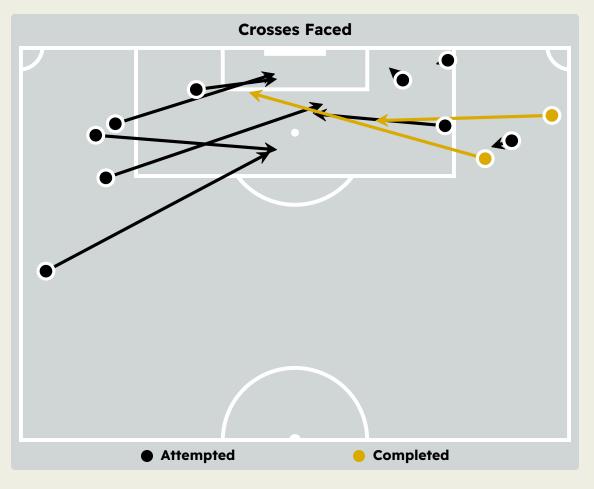

#### **Delivery Types Faced**

| Total | In Swing | Out Swing | Driven | Lofted | Cutback | Push |
|-------|----------|-----------|--------|--------|---------|------|
| 19    |          | 8         |        | 3      | 1       | 7    |