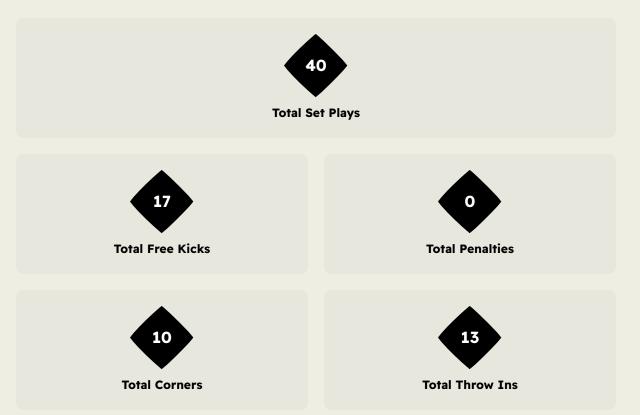

#### **Set Plays**

| Free Kicks          |       |  |  |  |  |  |
|---------------------|-------|--|--|--|--|--|
| Туре                | Total |  |  |  |  |  |
| Direct              | 14    |  |  |  |  |  |
| Direct (on target)  |       |  |  |  |  |  |
| Direct (off target) |       |  |  |  |  |  |
| Indirect            | 3     |  |  |  |  |  |

| Corne                | ers            |                    |       |
|----------------------|----------------|--------------------|-------|
| Delivery Type        | From Left Side | From Right<br>Side | Total |
| Direct to Area       | 3              | 1                  | 4     |
| Short                | 3              | 3                  | 6     |
| Edge of Penalty Area |                |                    |       |

| Corners        |       |  |  |  |  |
|----------------|-------|--|--|--|--|
| Delivery Style | Total |  |  |  |  |
| Inswing        |       |  |  |  |  |
| Outswing       | 4     |  |  |  |  |
| Driven         |       |  |  |  |  |
| Lofted         |       |  |  |  |  |