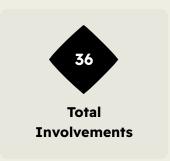

## **Goalkeeping Involvement**

### **Goalkeeping Distribution**

#### **Goal Prevention**

| Total Attempts on Goal | Total Goal    | Save & | Deflect & | Save &  | Save    | No Save |
|------------------------|---------------|--------|-----------|---------|---------|---------|
| Faced                  | Interventions | Retain | Retain    | Deflect | Attempt | Attempt |
| 20                     | 7             | 2      | 0         | 5       | 0       | 13      |

#### **Delivery Types Faced**

| Total | In Swing | Out Swing | Driven | Lofted | Cutback | Push |
|-------|----------|-----------|--------|--------|---------|------|
| 19    |          | 8         |        | 3      | 1       | 7    |