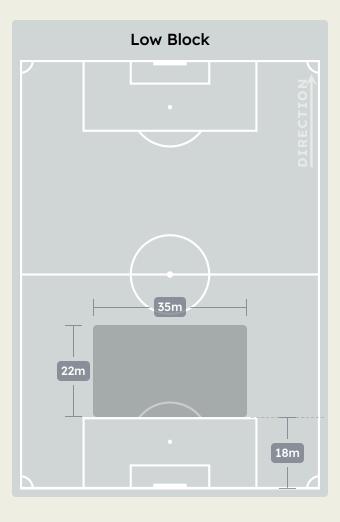

Enzo FERNANDEZ        | 2                              |
| 9  | Liam DELAP            | 1                              |
| 10 | Cole PALMER           |                                |
| 17 | ANDREY SANTOS         | 5                              |
| 18 | Christopher NKUNKU    | 1                              |
| 23 | Trevoh CHALOBAH       | 4                              |
| 27 | Malo GUSTO            | 4                              |
| 11 | Noni MADUEKE          | 2                              |
| 14 | DARIO ESSUGO          |                                |
| 20 | JOAO PEDRO            |                                |
| 22 | Kiernan DEWSBURY-HALL | 1                              |

## **Defensive Line Height & Team Length**









## **Defensive Line Height & Team Length**









#### **Defensive Pressure**







| 260    | Total Pressures            | 202    |
|--------|----------------------------|--------|
| 50     | Direct Pressures           | 45     |
| 1.66s  | Avg Pressure Duration      | 1.81s  |
| 39     | Forced Turnovers           | 40     |
| 20.05s | Ball Recovery Time         | 15.24s |
| 90     | Pushing on into Pressing   | 54     |
| 202    | Pushing on                 | 121    |
| 41     | Pressing Direction Inside  | 46     |
| 155    | Pressing Direction Outside | 118    |
|        |                            |        |

Most Direct Pressures

10

BRUNO FUCHS
CENTRE BACK

Most Direct Pressures

Malo GUSTO
RIGHT BACK





# GOALKEEPING





Palmeiras v Chelsea FC

## **Goalkeeping Involvement**



#### **Palmeiras GK Involvement Timeline**