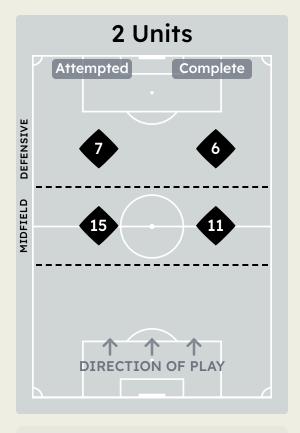

Pressures) | 202 (45)  |
| 39        |         | 40                            |            |           |
| 61        |         | 72                            |            |           |
| 105.9 km  |         | 106.6 km                      |            |           |
| 5.9 km    | Zone -  | 6 km                          |            |           |



### **Phases of Play**



#### IN POSSESSION



#### **OUT OF POSSESSION**





# IN POSSESSION



Palmeiras v Chelsea FC

## In Possession Line Height & Team Length









## In Possession Line Height & Team Length













Attempted Line Breaks 8
Inside Shape 6
Outside Shape 2

Attempted Line Breaks

95









| Attempted Line Breaks | 65 |
|-----------------------|----|
| Inside Shape          | 44 |
| Outside Shape         | 21 |



| Attempted Line Breaks | 22 |
|-----------------------|----|
| Inside Shape          | 9  |
| Outside Shape         | 13 |





Attempted Line Breaks 5
Inside Shape 3
Outside Shape 2

Attempted Line Breaks

126









| Attempted Line Breaks | 86 |
|-----------------------|----|
| Inside Shape          | 51 |
| Outside Shape         | 35 |



| Attempted Line Breaks | 35 |
|-----------------------|----|
| Inside Shape          | 23 |
| Outside Shape         | 12 |



|    |                   |                             |                             |                               |                   | 4 U                           | nits             |                   |                   | 3 Units          |                   | 2 U              | Inits             |         | Direc