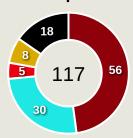

#### **Top Ranked Players**

| Туре       | Player           | Movements |
|------------|------------------|-----------|
| In Front   | 8 Enzo FERNANDEZ | 21        |
| In Between | 10 Cole PALMER   | 32        |
| Out to In  | 7 PEDRO NETO     | 6         |
| In to Out  | 8 Enzo FERNANDEZ | 6         |
| In Behind  | 9 Liam DELAP     | 17        |