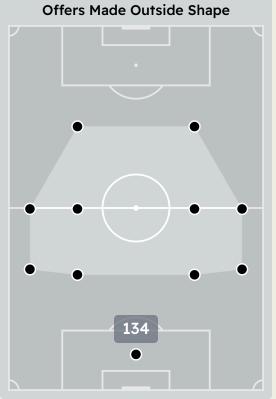

## Offering to Receive

| #  | Player                | Offers<br>Made | Offers<br>Received | % Made &<br>Received |
|----|-----------------------|----------------|--------------------|----------------------|
| 1  | Robert SANCHEZ        | 0              | 0                  | 0%                   |
| 3  | Marc CUCURELLA        | 9              | 4                  | 44.4%                |
| 6  | Levi COLWILL          | 42             | 30                 | 71.4%                |
| 7  | PEDRO NETO            | 44             | 14                 | 31.8%                |
| 8  | Enzo FERNANDEZ        | 67             | 26                 | 38.8%                |
| 9  | Liam DELAP            | 23             | 5                  | 21.7%                |
| 10 | Cole PALMER           | 67             | 27                 | 40.3%                |
| 17 | ANDREY SANTOS         | 25             | 9                  | 36%                  |
| 18 | Christopher NKUNKU    | 23             | 9                  | 39.1%                |
| 23 | Trevoh CHALOBAH       | 9              | 6                  | 66.7%                |
| 27 | Malo GUSTO            | 42             | 22                 | 52.4%                |
| 11 | Noni MADUEKE          | 14             | 6                  | 42.9%                |
| 14 | DARIO ESSUGO          | 0              | 0                  | 0%                   |
| 20 | JOAO PEDRO            | 15             | 8                  | 53.3%                |
| 22 | Kiernan DEWSBURY-HALL | 1              | 0                  | 0%                   |