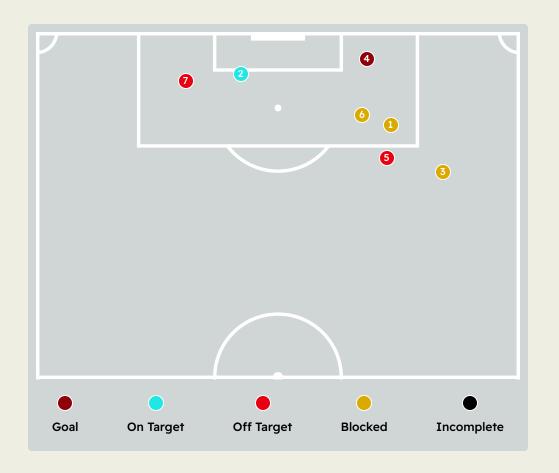

| Key | Outcome    | Shots |
|-----|------------|-------|
| •   | Goals      | 1     |
|     | On Target  | 1     |
| •   | Off Target | 2     |
| •   | Blocked    | 3     |
| •   | Incomplete | 0     |

| Time | Player         | Outcome              | Body Part  | Delivery Type |
|------|----------------|----------------------|------------|---------------|
| 1    | 3 BRUNO FUCHS  | Incomplete - Blocked | Right Foot | Loose Ball    |
| 41   | 6 VANDERLAN    | On Target - Saved    | Head       | Cross         |
| 52   | 8 Richard RIOS | Incomplete - Blocked | Right Foot | Pass          |
| 52   | 41 ESTEVAO     | On Target - Goal     | Right Foot | Cross         |
| 63   | 40 ALLAN       | Off Target           | Right Foot | Pass          |
| 76   | 41 ESTEVAO     | Incomplete - Blocked | Left Foot  | Pass          |
| 84   | 10 PAULINHO    | Off Target           | Right Foot | Pass          |