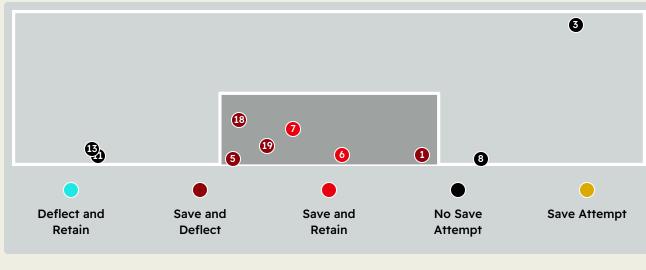

#### **Goal Prevention**

| Total Attempts on Goal | Total Goal    | Save & | Deflect & | Save &  | Save    | No Save |
|------------------------|---------------|--------|-----------|---------|---------|---------|
| Faced                  | Interventions | Retain | Retain    | Deflect | Attempt | Attempt |
| 20                     | 7             | 2      | 0         | 5       | 0       | 13      |