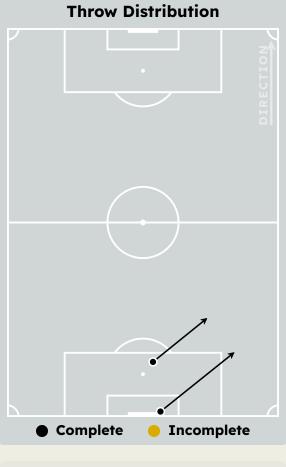

Direct Pressures           | 45     |
| 1.66s  | Avg Pressure Duration      | 1.81s  |
| 39     | Forced Turnovers           | 40     |
| 20.05s | Ball Recovery Time         | 15.24s |
| 90     | Pushing on into Pressing   | 54     |
| 202    | Pushing on                 | 121    |
| 41     | Pressing Direction Inside  | 46     |
| 155    | Pressing Direction Outside | 118    |
|        |                            |        |

Most Direct Pressures

10

BRUNO FUCHS
CENTRE BACK

Most Direct Pressures

Malo GUSTO
RIGHT BACK





# GOALKEEPING





Palmeiras v Chelsea FC

## **Goalkeeping Involvement**



#### **Palmeiras GK Involvement Timeline**







#### **Chelsea FC GK Involvement Timeline**





### **Goalkeeping Distribution**

















### **Goalkeeping Distribution**



















#### **Goal Prevention**













| Total Attempts on Goal | Total Goal    | Save & | Deflect & | Save &  | Save    | No Save |
|------------------------|---------------|--------|-----------|---------|---------|---------|
| Faced                  | Interventions | Retain | Retain    | Deflect | Attempt | Attempt |
| 20                     | 7             | 2      | 0         | 5       | 0       | 13      |

#### **Goal Prevention**







#### **Aerial Control**







#### **Delivery Types Faced**

| Total | In Swing | Out Swing | Driven | Lofted | Cutback | Push |
|-------|----------|-----------|--------|--------|---------|------|
| 19    |          | 8         |        | 3      | 1       | 7    |

#### **Aerial Control**







#### **Delivery Types Faced**

| Total | In