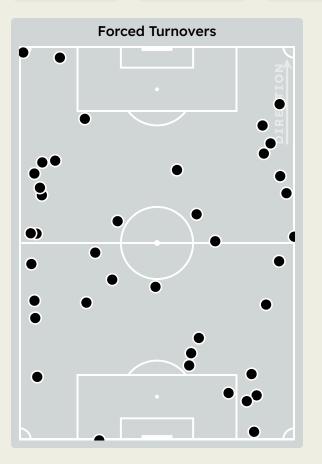

#### **Defensive Actions**

|     | Forced Turnovers |
|-----|------------------|
|     | • OIRECTION      |
| •   |                  |
| ••• |                  |
|     |                  |

| #  | Player            | Total<br>Possession<br>Regains |
|----|-------------------|--------------------------------|
| 21 | WEVERTON          | 9                              |
| 3  | BRUNO FUCHS       | 8                              |
| 4  | Agustin GIAY      | 4                              |
| 6  | VANDERLAN         | 2                              |
| 8  | Richard RIOS      | 4                              |
| 9  | VITOR ROQUE       | 1                              |
| 13 | MICAEL            | 3                              |
| 17 | Facundo TORRES    | 1                              |
| 32 | Emiliano MARTINEZ | 2                              |
| 40 | ALLAN             | 1                              |
| 41 | ESTEVAO           | 1                              |
| 5  | Anibal MORENO     | 1                              |
| 10 | PAULINHO          | 1                              |
| 18 | MAURICIO          |                                |
| 23 | RAPHAEL VEIGA     |                                |
| 42 | Jose Manuel LOPEZ |                                |

#### **Defensive Pressure**

| 260    | Total Pressures            | 202    |
|--------|----------------------------|--------|
| 50     | Direct Pressures           | 45     |
| 1.66s  | Avg Pressure Duration      | 1.81s  |
| 39     | Forced Turnovers           | 40     |
| 20.05s | Ball Recovery Time         | 15.24s |
| 90     | Pushing on into Pressing   | 54     |
| 202    | Pushing on                 | 121    |
| 41     | Pressing Direction Inside  | 46     |
| 155    | Pressing Direction Outside | 118    |
|        |                            |        |