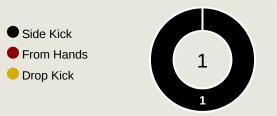

| Corne                | ers            |                    |       |
|----------------------|----------------|--------------------|-------|
| Delivery Type        | From Left Side | From Right<br>Side | Total |
| Direct to Area       | 2              | 1                  | 3     |
| Short                |                |                    |       |
| Edge of Penalty Area |                |                    |       |

| Corn           | ners  |
|----------------|-------|
| Delivery Style | Total |
| Inswing        | 1     |
| Outswing       | 2     |
| Driven         |       |
| Lofted         |       |