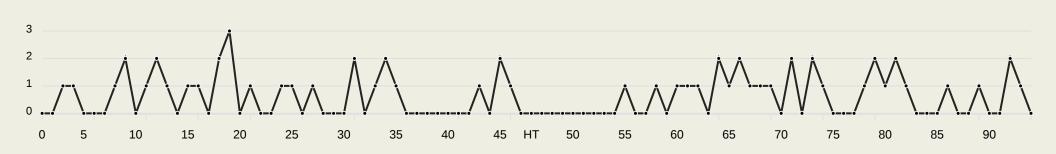

#### **Defensive Pressure**







| 260    | Total Pressures            | 202    |
|--------|----------------------------|--------|
| 50     | Direct Pressures           | 45     |
| 1.66s  | Avg Pressure Duration      | 1.81s  |
| 39     | Forced Turnovers           | 40     |
| 20.05s | Ball Recovery Time         | 15.24s |
| 90     | Pushing on into Pressing   | 54     |
| 202    | Pushing on                 | 121    |
| 41     | Pressing Direction Inside  | 46     |
| 155    | Pressing Direction Outside | 118    |
|        |                            |        |

Most Direct Pressures

10

BRUNO FUCHS
CENTRE BACK

Most Direct Pressures

Malo GUSTO
RIGHT BACK





# GOALKEEPING





Palmeiras v Chelsea FC

## **Goalkeeping Involvement**



#### **Palmeiras GK Involvement Timeline**







#### **Chelsea FC GK Involvement Timeline**





### **Goalkeeping Distribution**

















### **Goalkeeping Distribution**



















#### **Goal Prevention**













| Total Attempts on Goal | Total Goal    | Save & | Deflect & | Save &  | Save    | No Save |
|------------------------|---------------|--------|-----------|---------|---------|---------|
| Faced                  | Interventions | Retain | Retain    | Deflect | Attempt | Attempt |
| 20                     | 7             | 2      | 0         | 5       | 0       | 13      |

#### **Goal Prevention**







#### **Aerial Control**







#### **Delivery Types Faced**

| Total | In Swing | Out Swing | Driven | Lofted | Cutback | Push |
|-------|----------|-----------|--------|--------|---------|------