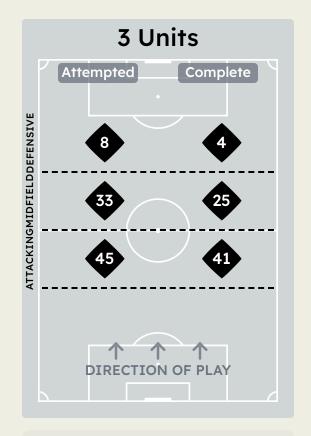

## In Possession Line Height & Team Length

## In Possession Line Height & Team Length

Attempted Line Breaks 8
Inside Shape 6
Outside Shape 2

Attempted Line Breaks

95

| Attempted Line Breaks | 65 |
|-----------------------|----|
| Inside Shape          | 44 |
| Outside Shape         | 21 |

| Attempted Line Breaks | 22 |
|-----------------------|----|
| Inside Shape          | 9  |
| Outside Shape         | 13 |

Attempted Line Breaks 5
Inside Shape 3
Outside Shape 2

Attempted Line Breaks

126

| Attempted Line Breaks | 86 |
|-----------------------|----|
| Inside Shape          | 51 |
| Outside Shape         | 35 |

| Attempted Line Breaks | 35 |
|-----------------------|----|
| Inside Shape          | 23 |
| Outside Shape         | 12 |