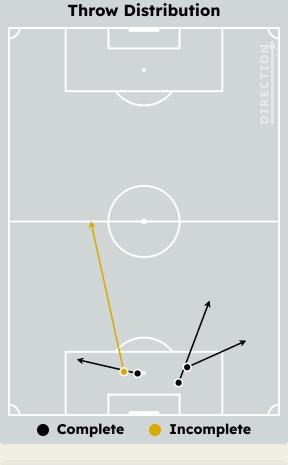

|----------------------------|--------|
| 50     | Direct Pressures           | 45     |
| 1.66s  | Avg Pressure Duration      | 1.81s  |
| 39     | Forced Turnovers           | 40     |
| 20.05s | Ball Recovery Time         | 15.24s |
| 90     | Pushing on into Pressing   | 54     |
| 202    | Pushing on                 | 121    |
| 41     | Pressing Direction Inside  | 46     |
| 155    | Pressing Direction Outside | 118    |
|        |                            |        |

Most Direct Pressures

10

BRUNO FUCHS
CENTRE BACK

Most Direct Pressures

Malo GUSTO
RIGHT BACK





# GOALKEEPING





Palmeiras v Chelsea FC

## **Goalkeeping Involvement**



#### **Palmeiras GK Involvement Timeline**







#### **Chelsea FC GK Involvement Timeline**





### **Goalkeeping Distribution**

















### **Goalkeeping Distribution**



















#### **Goal Prevention**













| Total Attempts on Goal | Total Goal    | Save & | Deflect & | Save &  | Save    | No Save |
|------------------------|---------------|--------|-----------|---------|---------|---------|
| Faced                  | Interventions | Retain | Retain    | Deflect | Attempt | Attempt |
| 20                     | 7             | 2      | 0         | 5       | 0       | 13      |

#### **Goal Prevention**







#### **Aerial Control**







#### **Delivery Types Faced**

| Total | In Swing | Out Swing | Driven | Lofted | Cutback | Push |
|-------|----------|-----------|--------|--------|---------|------|
| 19    |          | 8         |        | 3      | 1       | 7    |

#### **Aerial Control**