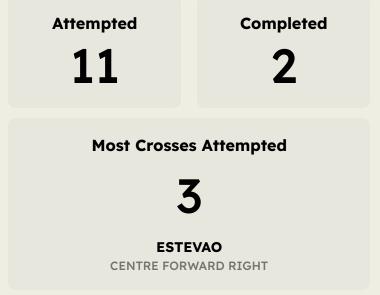

## **Crosses (Open Play)**

| #  | Player            | inswing | Outswing | Driven | Lotted | Cutback | Cross | Attempted |
|----|-------------------|---------|----------|--------|--------|---------|-------|-----------|
| 21 | WEVERTON          | 0       | 0        | 0      | 0      | 0       | 0     | 0         |
| 3  | BRUNO FUCHS       |         |          |        |        |         |       |           |
| 4  | Agustin GIAY      |         | 1        |        |        |         |       | 1         |
| 6  | VANDERLAN         |         | 1        |        |        |         |       | 1         |
| 8  | Richard RIOS      |         |          |        |        |         | 1     | 1         |
| 9  | VITOR ROQUE       |         | 1        |        |        |         |       | 1         |
| 13 | MICAEL            |         |          |        |        |         |       |           |
| 17 | Facundo TORRES    |         |          |        |        |         | 1     | 1         |
| 32 | Emiliano MARTINEZ |         |          |        |        |         |       |           |
| 40 | ALLAN             | 1       |          |        |        |         |       | 1         |
| 41 | ESTEVAO           |         |          |        |        |         | 3     | 3         |
| 5  | Anibal MORENO     |         |          |        |        |         |       |           |
| 10 | PAULINHO          |         | 1        |        |        |         |       | 1         |
| 18 | MAURICIO          |         |          |        |        | 1       |       | 1         |
| 23 | RAPHAEL VEIGA     |         |          |        |        |         |       |           |
| 42 | Jose Manuel LOPEZ |         |          |        |        |         |       |           |

## **Offering to Receive**

| #  | Player            | Offers<br>Made | Offers<br>Received | % Made & Received |
|----|-------------------|----------------|--------------------|-------------------|
| 21 | WEVERTON          | 10             | 7                  | 70%               |
| 3  | BRUNO FUCHS       | 8              | 3                  | 37.5%             |
| 4  | Agustin GIAY      | 5              | 1                  | 20%               |
| 6  | VANDERLAN         | 15             | 5                  | 33.3%             |
| 8  | Richard RIOS      | 54             | 17                 | 31.5%             |
| 9  | VITOR ROQUE       | 19             | 3                  | 15.8%             |
| 13 | MICAEL            | 17             | 12                 | 70.6%             |
| 17 | Facundo TORRES    | 46             | 11                 | 23.9%             |
| 32 | Emiliano MARTINEZ | 14             | 4                  | 28.6%             |
| 40 | ALLAN             | 4              | 2                  | 50%               |
| 41 | ESTEVAO           | 37             | 8                  | 21.6%             |
| 5  | Anibal MORENO     | 4              | 1                  | 25%               |
| 10 | PAULINHO          | 9              | 4                  | 44.4%             |
| 18 | MAURICIO          | 9              | 2                  | 22.2%             |
| 23 | RAPHAEL VEIGA     | 10             | 4                  | 40%               |
| 42 | Jose Manuel LOPEZ | 8              | 2                  | 25%               |

#### **Top Ranked Players**

57

12

| Туре       | Player            | Movements |
|------------|-------------------|-----------|
| In Front   | 8 Richard RIOS    | 23        |
| In Between | 8 Richard RIOS    | 18        |
| Out to In  | 17 Facundo TORRES | 6         |
| In to Out  | 8 Richard RIOS    | 4         |
| In Behind  | 41 ESTEVAO        | 14        |