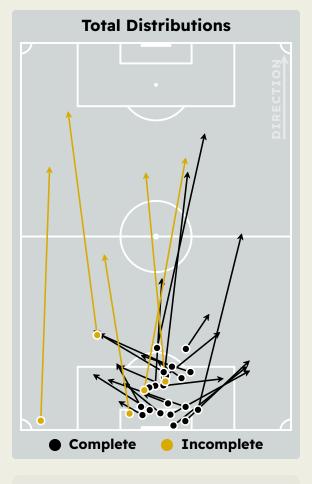

irect Pressures           | 45     |
| 1.66s  | Avg Pressure Duration      | 1.81s  |
| 39     | Forced Turnovers           | 40     |
| 20.05s | Ball Recovery Time         | 15.24s |
| 90     | Pushing on into Pressing   | 54     |
| 202    | Pushing on                 | 121    |
| 41     | Pressing Direction Inside  | 46     |
| 155    | Pressing Direction Outside | 118    |
|        |                            |        |

Most Direct Pressures

10

BRUNO FUCHS
CENTRE BACK

Most Direct Pressures

Malo GUSTO
RIGHT BACK





# GOALKEEPING





Palmeiras v Chelsea FC

## **Goalkeeping Involvement**



#### **Palmeiras GK Involvement Timeline**







#### **Chelsea FC GK Involvement Timeline**





### **Goalkeeping Distribution**

















### **Goalkeeping Distribution**



















#### **Goal Prevention**













| Total Attempts on Goal | Total Goal    | Save & | Deflect & | Save &  | Save    | No Save |
|------------------------|---------------|--------|-----------|---------|---------|---------|
| Faced                  | Interventions | Retain | Retain    | Deflect | Attempt | Attempt |
| 20                     | 7             | 2      | 0         | 5       | 0       | 13      |

#### **Goal Prevention**







#### **Aerial Control**







#### **Delivery Types Faced**

| Total | In Swing | Out Swing | Driven | Lofted | Cutback | Push |
|-------|----------|-----------|--------|--------|---------|------|
| 19    |          | 8         |        | 3      | 1       | 7    |

#### **Aerial Control**







#### **Delivery Types Faced**

| Total | In S