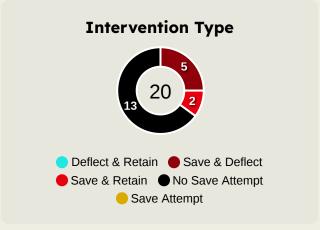

#### **Goal Prevention**

| Total Attempts on Goal | Total Goal    | Save & | Deflect & | Save &  | Save    | No Save |
|------------------------|---------------|--------|-----------|---------|---------|---------|
| Faced                  | Interventions | Retain | Retain    | Deflect | Attempt | Attempt |
| 20                     | 7             | 2      | 0         | 5       | 0       | 13      |