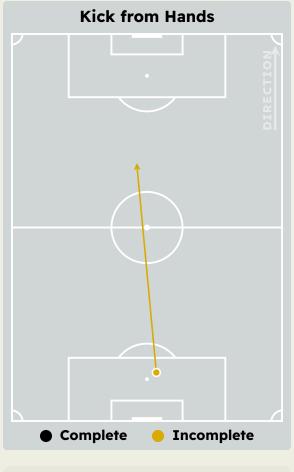

| Direct Pressures           | 45     |
| 1.66s  | Avg Pressure Duration      | 1.81s  |
| 39     | Forced Turnovers           | 40     |
| 20.05s | Ball Recovery Time         | 15.24s |
| 90     | Pushing on into Pressing   | 54     |
| 202    | Pushing on                 | 121    |
| 41     | Pressing Direction Inside  | 46     |
| 155    | Pressing Direction Outside | 118    |
|        |                            |        |

Most Direct Pressures

10

BRUNO FUCHS
CENTRE BACK

Most Direct Pressures

Malo GUSTO
RIGHT BACK





# GOALKEEPING





Palmeiras v Chelsea FC

## **Goalkeeping Involvement**



#### **Palmeiras GK Involvement Timeline**







#### **Chelsea FC GK Involvement Timeline**





### **Goalkeeping Distribution**

















### **Goalkeeping Distribution**



















#### **Goal Prevention**













| Total Attempts on Goal | Total Goal    | Save & | Deflect & | Save &  | Save    | No Save |
|------------------------|---------------|--------|-----------|---------|---------|---------|
| Faced                  | Interventions | Retain | Retain    | Deflect | Attempt | Attempt |
| 20                     | 7             | 2      | 0         | 5       | 0       | 13      |

#### **Goal Prevention**







#### **Aerial Control**







#### **Delivery Types Faced**

| Total | In Swing | Out Swing | Driven | Lofted | Cutback | Push |
|-------|----------|-----------|--------|--------|---------|------|
| 19    |          | 8         |        | 3      | 1       | 7    |

#### **Aerial Control**







#### **Delivery Types Faced**

| Total |