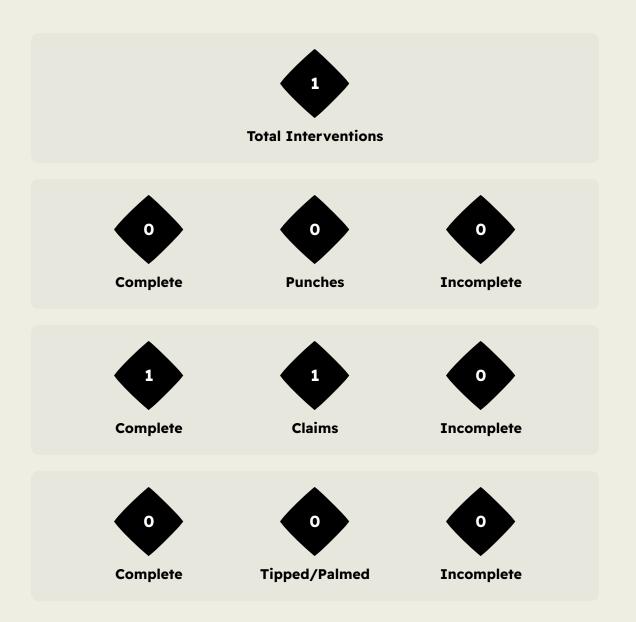

st Direct Pressures

Malo GUSTO
RIGHT BACK





# GOALKEEPING





Palmeiras v Chelsea FC

## **Goalkeeping Involvement**



#### **Palmeiras GK Involvement Timeline**







#### **Chelsea FC GK Involvement Timeline**





### **Goalkeeping Distribution**

















### **Goalkeeping Distribution**



















#### **Goal Prevention**













| Total Attempts on Goal | Total Goal    | Save & | Deflect & | Save &  | Save    | No Save |
|------------------------|---------------|--------|-----------|---------|---------|---------|
| Faced                  | Interventions | Retain | Retain    | Deflect | Attempt | Attempt |
| 20                     | 7             | 2      | 0         | 5       | 0       | 13      |

#### **Goal Prevention**







#### **Aerial Control**







#### **Delivery Types Faced**

| Total | In Swing | Out Swing | Driven | Lofted | Cutback | Push |
|-------|----------|-----------|--------|--------|---------|------|
| 19    |          | 8         |        | 3      | 1       | 7    |

#### **Aerial Control**







#### **Delivery Types Faced**

| Total | In Swing | Out Swing | Driven | Lofted | Cutback | Push |
|-------|----------|-----------|--------|--------|---------|------|
| 16    | 3        | 7         |        |        | 1       | 5    |



## SET PLAYS





#### **Set Plays**



| Free Kicks          |       |
|---------------------|-------|
| Туре                | Total |
| Direct              | 15    |
| Direct (on target)  |       |
| Direct (off target) |       |
| Indirect            |       |



| Corne                |