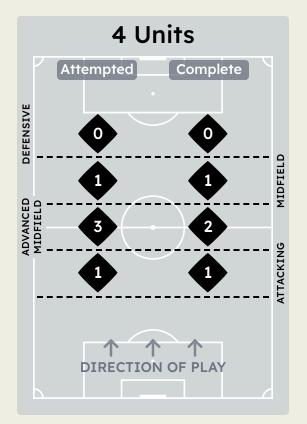

## In Possession Line Height & Team Length

## In Possession Line Height & Team Length

Attempted Line Breaks 8
Inside Shape 6
Outside Shape 2

Attempted Line Breaks

95

| Attempted Line Breaks | 65 |
|-----------------------|----|
| Inside Shape          | 44 |
| Outside Shape         | 21 |

| Attempted Line Breaks | 22 |
|-----------------------|----|
| Inside Shape          | 9  |
| Outside Shape         | 13 |

Attempted Line Breaks 5
Inside Shape 3
Outside Shape 2

Attempted Line Breaks

126

| Attempted Line Breaks | 86 |
|-----------------------|----|
| Inside Shape          | 51 |
| Outside Shape         | 35 |

| Attempted Line Breaks | 35 |
|-----------------------|----|
| Inside Shape          | 23 |
| Outside Shape         | 12 |