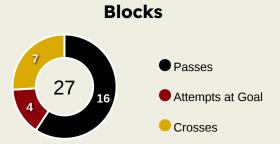

ont   | 8 Richard RIOS    | 23        |
| In Between | 8 Richard RIOS    | 18        |
| Out to In  | 17 Facundo TORRES | 6         |
| In to Out  | 8 Richard RIOS    | 4         |
| In Behind  | 41 ESTEVAO        | 14        |



#### **Movement to Receive**



#### **Movement Types by Phase**



#### **Progression Phase**



#### **Build Up Phase**



## All Movement Types



#### **Top Ranked Players**

| Туре       | Player           | Movements |
|------------|------------------|-----------|
| In Front   | 8 Enzo FERNANDEZ | 21        |
| In Between | 10 Cole PALMER   | 32        |
| Out to In  | 7 PEDRO NETO     | 6         |
| In to Out  | 8 Enzo FERNANDEZ | 6         |
| In Behind  | 9 Liam DELAP     | 17        |





# OUT OF POSSESSION



#### **Defensive Actions**

















|     | Forced Turnovers |
|-----|------------------|
|     | • OIRECTION      |
| •   |                  |
| ••• |                  |
|     |                  |









| #  | Player            | Total<br>Possession<br>Regains |
|----|-------------------|--------------------------------|
| 21 | WEVERTON          | 9                              |
| 3  | BRUNO FUCHS       | 8                              |
| 4  | Agustin GIAY      | 4                              |
| 6  | VANDERLAN         | 2                              |
| 8  | Richard RIOS      | 4                              |
| 9  | VITOR ROQUE       | 1                              |
| 13 | MICAEL            | 3                              |
| 17 | Facundo TORRES    | 1                              |
| 32 | Emiliano MARTINEZ