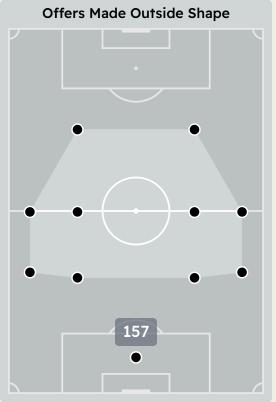

## Offering to Receive

| #  | Player                | Offers<br>Made | Offers<br>Received | % Made &<br>Received |
|----|-----------------------|----------------|--------------------|----------------------|
| 1  | Robert SANCHEZ        | 0              | 0                  | 0%                   |
| 3  | Marc CUCURELLA        | 9              | 4                  | 44.4%                |
| 6  | Levi COLWILL          | 42             | 30                 | 71.4%                |
| 7  | PEDRO NETO            | 44             | 14                 | 31.8%                |
| 8  | Enzo FERNANDEZ        | 67             | 26                 | 38.8%                |
| 9  | Liam DELAP            | 23             | 5                  | 21.7%                |
| 10 | Cole PALMER           | 67             | 27                 | 40.3%                |
| 17 | ANDREY SANTOS         | 25             | 9                  | 36%                  |
| 18 | Christopher NKUNKU    | 23             | 9                  | 39.1%                |
| 23 | Trevoh CHALOBAH       | 9              | 6                  | 66.7%                |
| 27 | Malo GUSTO            | 42             | 22                 | 52.4%                |
| 11 | Noni MADUEKE          | 14             | 6                  | 42.9%                |
| 14 | DARIO ESSUGO          | 0              | 0                  | 0%                   |
| 20 | JOAO PEDRO            | 15             | 8                  | 53.3%                |
| 22 | Kiernan DEWSBURY-HALL | 1              | 0                  | 0%                   |