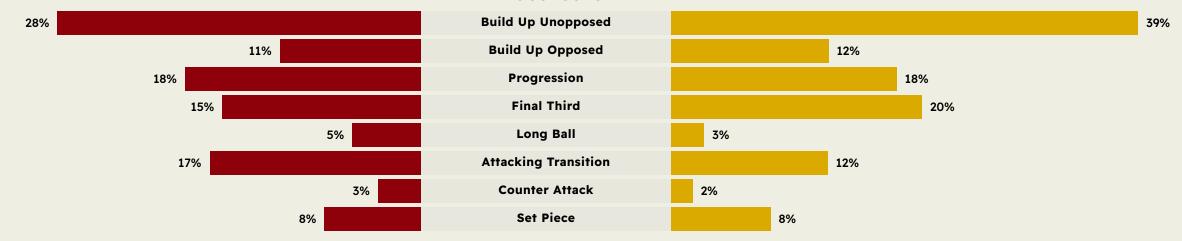

| 102       |
| 11        |         | Defensive Line Breaks         |            | 9         |
| 60        |         | Receptions in the Final Thir  | b          | 138       |
| 16        |         | Crosses                       |            | 19        |
| 12        |         | Ball Progressions             |            | 23        |
| 260 (50)  | Defensi | ive Pressures Applied (Direct | Pressures) | 202 (45)  |
| 39        |         | 40                            |            |           |
| 61        |         | 72                            |            |           |
| 105.9 km  |         | 106.6 km                      |            |           |
| 5.9 km    | Zone -  | 6 km                          |            |           |



### **Phases of Play**



#### IN POSSESSION



#### **OUT OF POSSESSION**





# IN POSSESSION



Palmeiras v Chelsea FC

## In Possession Line Height & Team Length









## In Possession Line Height & Team Length













Attempted Line Breaks 8
Inside Shape 6
Outside Shape 2

Attempted Line Breaks

95









| Attempted Line Breaks | 65 |
|-----------------------|----|
| Inside Shape          | 44 |
| Outside Shape         | 21 |



| Attempted Line Breaks | 22 |
|-----------------------|----|
| Inside Shape          | 9  |
| Outside Shape         | 13 |





Attempted Line Breaks 5
Inside Shape 3
Outside Shape 2

Attempted Line Breaks

126









| Attempted Line Breaks | 86 |
|-----------------------|----|
| Inside Shape          | 51 |
| Outside Shape         | 35 |



| Attempted Line Breaks | 35 |
|-----------------