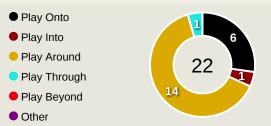

## **Crosses (Open Play)**

| #  | Player            | inswing | Outswing | Driven | Lotted | Cutback | Cross | Attempted |
|----|-------------------|---------|----------|--------|--------|---------|-------|-----------|
| 21 | WEVERTON          | 0       | 0        | 0      | 0      | 0       | 0     | 0         |
| 3  | BRUNO FUCHS       |         |          |        |        |         |       |           |
| 4  | Agustin GIAY      |         | 1        |        |        |         |       | 1         |
| 6  | VANDERLAN         |         | 1        |        |        |         |       | 1         |
| 8  | Richard RIOS      |         |          |        |        |         | 1     | 1         |
| 9  | VITOR ROQUE       |         | 1        |        |        |         |       | 1         |
| 13 | MICAEL            |         |          |        |        |         |       |           |
| 17 | Facundo TORRES    |         |          |        |        |         | 1     | 1         |
| 32 | Emiliano MARTINEZ |         |          |        |        |         |       |           |
| 40 | ALLAN             | 1       |          |        |        |         |       | 1         |
| 41 | ESTEVAO           |         |          |        |        |         | 3     | 3         |
| 5  | Anibal MORENO     |         |          |        |        |         |       |           |
| 10 | PAULINHO          |         | 1        |        |        |         |       | 1         |
| 18 | MAURICIO          |         |          |        |        | 1       |       | 1         |
| 23 | RAPHAEL VEIGA     |         |          |        |        |         |       |           |
| 42 | Jose Manuel LOPEZ |         |          |        |        |         |       |           |

## **Crosses (Open Play)**

|   | Cross Zones |   |   |   |  |  |
|---|-------------|---|---|---|--|--|
|   | 5           | • | 4 |   |  |  |
| 1 |             |   |   | 5 |  |  |
|   |             |   |   |   |  |  |