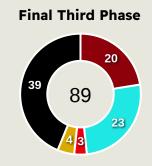

|
| 22 | Kiernan DEWSBURY-HALL | 1              | 0                  | 0%                   |

| 31                             |
|--------------------------------|
| Offers Made in Defensive Third |

Offers Made in Middle Third

#### **Movement to Receive**



#### **Movement Types by Phase**



#### **Progression Phase**



#### **Build Up Phase**





#### **Top Ranked Players**

57

12

| Туре       | Player            | Movements |
|------------|-------------------|-----------|
| In Front   | 8 Richard RIOS    | 23        |
| In Between | 8 Richard RIOS    | 18        |
| Out to In  | 17 Facundo TORRES | 6         |
| In to Out  | 8 Richard RIOS    | 4         |
| In Behind  | 41 ESTEVAO        | 14        |



#### **Movement to Receive**



#### **Movement Types by Phase**



#### **Progression Phase**



#### **Build Up Phase**



## All Movement Types



#### **Top Ranked Players**

| Туре       | Player           | Movements |
|------------|------------------|-----------|
| In Front   | 8 Enzo FERNANDEZ | 21        |
| In Between | 10 Cole PALMER   | 32        |
| Out to In  | 7 PEDRO NETO     | 6         |
| In to Out  | 8 Enzo FERNANDEZ | 6         |
| In Behind  | 9 Liam DELAP     | 17        |





# OUT OF POSSESSION



#### **Defensive Actions**

















|     | Forced Turnovers |
|-----|------------------|
|     | • OIRECTION      |
| •   |                  |
| ••• |                  |
|     |                  |









| #  | Player            | Total<br>Possession<br>Regains |
|----|-------------------|--------------------------------|
|