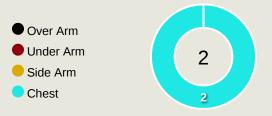

#### **Delivery Types Faced**

| Total | In Swing | Out Swing | Driven | Lofted | Cutback | Push |
|-------|----------|-----------|--------|--------|---------|------|
| 19    |          | 8         |        | 3      | 1       | 7    |