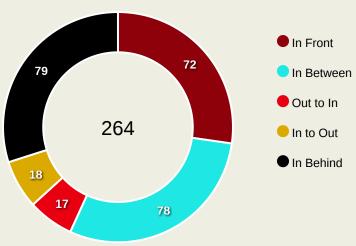

|

| 31                             |
|--------------------------------|
| Offers Made in Defensive Third |

Offers Made in Middle Third

#### **Movement to Receive**



#### **Movement Types by Phase**



#### **Progression Phase**



#### **Build Up Phase**





#### **Top Ranked Players**

57

12

| Туре       | Player            | Movements |
|------------|-------------------|-----------|
| In Front   | 8 Richard RIOS    | 23        |
| In Between | 8 Richard RIOS    | 18        |
| Out to In  | 17 Facundo TORRES | 6         |
| In to Out  | 8 Richard RIOS    | 4         |
| In Behind  | 41 ESTEVAO        | 14        |



#### **Movement to Receive**



#### **Movement Types by Phase**



#### **Progression Phase**



#### **Build Up Phase**



## All Movement Types



#### **Top Ranked Players**

| Туре       | Player           | Movements |
|------------|------------------|-----------|
| In Front   | 8 Enzo FERNANDEZ | 21        |
| In Between | 10 Cole PALMER   | 32        |
| Out to In  | 7 PEDRO NETO     | 6         |
| In to Out  | 8 Enzo FERNANDEZ | 6         |
| In Behind  | 9 Liam DELAP     | 17        |





# OUT OF POSSESSION



#### **Defensive Actions**

















|     | Forced Turnovers |
|-----|------------------|
|     | • OIRECTION      |
| •   |                  |
| ••• |                  |
|     |                  |









| #  | Player            | Total<br>Possession<br>Regains |
|----|-------------------|--------------------------------|
| 21 | WEVERTON          | 9                              |
| 3  | BRUNO FUCHS