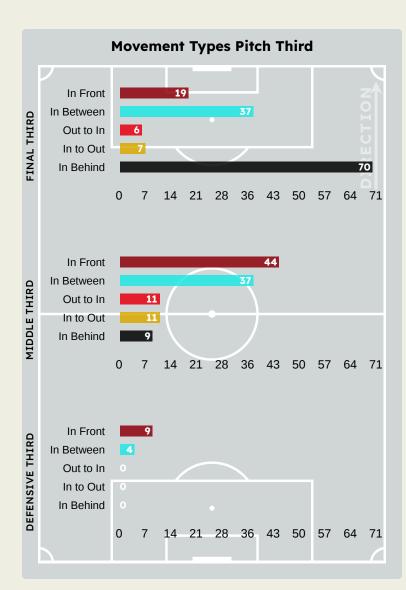

#### **Movement Types by Phase**

#### **Progression Phase**

#### **Build Up Phase**