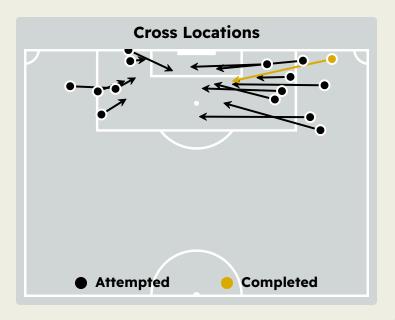

## **Crosses (Open Play)**

| #  | Player            | inswing | Outswing | Driven | Lotted | Cutback | Cross | Attempted |
|----|-------------------|---------|----------|--------|--------|---------|-------|-----------|
| 21 | WEVERTON          | 0       | 0        | 0      | 0      | 0       | 0     | 0         |
| 3  | BRUNO FUCHS       |         |          |        |        |         |       |           |
| 4  | Agustin GIAY      |         | 1        |        |        |         |       | 1         |
| 6  | VANDERLAN         |         | 1        |        |        |         |       | 1         |
| 8  | Richard RIOS      |         |          |        |        |         | 1     | 1         |
| 9  | VITOR ROQUE       |         | 1        |        |        |         |       | 1         |
| 13 | MICAEL            |         |          |        |        |         |       |           |
| 17 | Facundo TORRES    |         |          |        |        |         | 1     | 1         |
| 32 | Emiliano MARTINEZ |         |          |        |        |         |       |           |
| 40 | ALLAN             | 1       |          |        |        |         |       | 1         |
| 41 | ESTEVAO           |         |          |        |        |         | 3     | 3         |
| 5  | Anibal MORENO     |         |          |        |        |         |       |           |
| 10 | PAULINHO          |         | 1        |        |        |         |       | 1         |
| 18 | MAURICIO          |         |          |        |        | 1       |       | 1         |
| 23 | RAPHAEL VEIGA     |         |          |        |        |         |       |           |
| 42 | Jose Manuel LOPEZ |         |          |        |        |         |       |           |