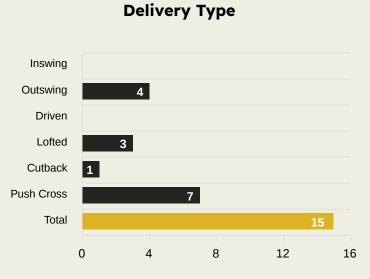

| #  | Player                | Inswing | Outswing | Driven | Lofted | Cutback | Push<br>Cross | Total<br>Attempted |
|----|-----------------------|---------|----------|--------|--------|---------|---------------|--------------------|
| 1  | Robert SANCHEZ        | 0       | 0        | 0      | 0      | 0       | 0             | 0                  |
| 3  | Marc CUCURELLA        |         |          |        |        |         | 1             | 1                  |
| 6  | Levi COLWILL          |         |          |        |        |         |               |                    |
| 7  | PEDRO NETO            |         | 1        |        |        |         | 1             | 2                  |
| 8  | Enzo FERNANDEZ        |         |          |        |        |         |               |                    |
| 9  | Liam DELAP            |         |          |        |        |         |               |                    |
| 10 | Cole PALMER           |         |          |        | 1      |         | 2             | 3                  |
| 17 | ANDREY SANTOS         |         | 1        |        |        |         |               | 1                  |
| 18 | Christopher NKUNKU    |         |          |        |        |         |               |                    |
| 23 | Trevoh CHALOBAH       |         |          |        |        |         |               |                    |
| 27 | Malo GUSTO            |         | 1        |        |        |         | 2             | 3                  |
| 11 | Noni MADUEKE          |         | 1        |        | 1      | 1       | 1             | 4                  |
| 14 | DARIO ESSUGO          |         |          |        |        |         |               |                    |
| 20 | JOAO PEDRO            |         |          |        | 1      |         |               | 1                  |
| 22 | Kiernan DEWSBURY-HALL |         |          |        |        |         |               |                    |