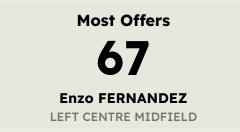

## Offering to Receive

| #  | Player                | Offers<br>Made | Offers<br>Received | % Made &<br>Received |
|----|-----------------------|----------------|--------------------|----------------------|
| 1  | Robert SANCHEZ        | 0              | 0                  | 0%                   |
| 3  | Marc CUCURELLA        | 9              | 4                  | 44.4%                |
| 6  | Levi COLWILL          | 42             | 30                 | 71.4%                |
| 7  | PEDRO NETO            | 44             | 14                 | 31.8%                |
| 8  | Enzo FERNANDEZ        | 67             | 26                 | 38.8%                |
| 9  | Liam DELAP            | 23             | 5                  | 21.7%                |
| 10 | Cole PALMER           | 67             | 27                 | 40.3%                |
| 17 | ANDREY SANTOS         | 25             | 9                  | 36%                  |
| 18 | Christopher NKUNKU    | 23             | 9                  | 39.1%                |
| 23 | Trevoh CHALOBAH       | 9              | 6                  | 66.7%                |
| 27 | Malo GUSTO            | 42             | 22                 | 52.4%                |
| 11 | Noni MADUEKE          | 14             | 6                  | 42.9%                |
| 14 | DARIO ESSUGO          | 0              | 0                  | 0%                   |
| 20 | JOAO PEDRO            | 15             | 8                  | 53.3%                |
| 22 | Kiernan DEWSBURY-HALL | 1              | 0                  | 0%                   |