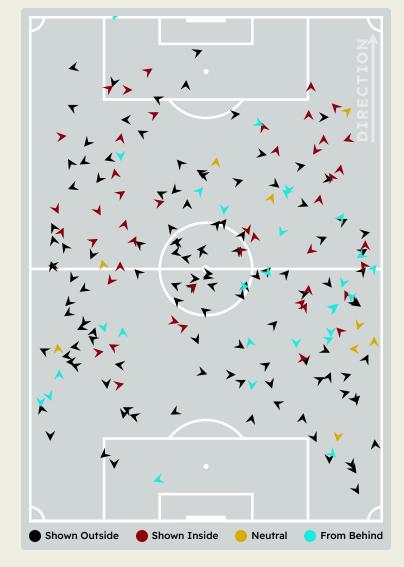

#### **Movement to Receive**

#### **Movement Types by Phase**

#### **Progression Phase**

#### **Build Up Phase**

## All Movement Types

#### **Top Ranked Players**

| Туре       | Player           | Movements |
|------------|------------------|-----------|
| In Front   | 8 Enzo FERNANDEZ | 21        |
| In Between | 10 Cole PALMER   | 32        |
| Out to In  | 7 PEDRO NETO     | 6         |
| In to Out  | 8 Enzo FERNANDEZ | 6         |
| In Behind  | 9 Liam DELAP     | 17        |