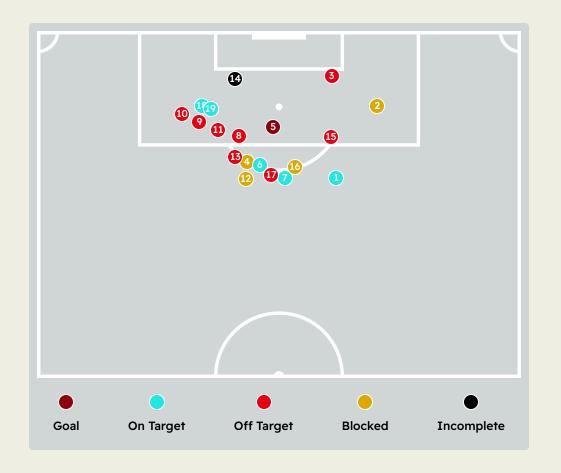

| Key | Outcome    | Shots |
|-----|------------|-------|
| •   | Goals      | 1     |
|     | On Target  | 5     |
| •   | Off Target | 8     |
| •   | Blocked    | 4     |
| •   | Incomplete | 1     |

| Time | Player                | Outcome                                | Body Part  | Delivery Type    |
|------|-----------------------|----------------------------------------|------------|------------------|
| 3    | 10 Cole PALMER        | On Target - Saved                      | Right Foot | Pass             |
| 4    | 10 Cole PALMER        | Incomplete - Blocked                   | Right Foot | Ball Progression |
| 11   | 8 Enzo FERNANDEZ      | Off Target                             | Left Foot  | Cross            |
| 12   | 8 Enzo FERNANDEZ      | Incomplete - Blocked                   | Left Foot  | Loose Ball       |
| 15   | 10 Cole PALMER        | On Target - Goal                       | Left Foot  | Pass             |
| 18   | 3 Marc CUCURELLA      | On Target - Saved                      | Left Foot  | Loose Ball       |
| 19   | 8 Enzo FERNANDEZ      | On Target - Saved                      | Right Foot | Pass             |
| 24   | 23 Trevoh CHALOBAH    | Off Target                             | Left Foot  | Pass             |
| 33   | 18 Christopher NKUNKU | Off Target                             | Right Foot | Pass             |
| 55   | 11 Noni MADUEKE       | Deflected Off Target - Defensive Event | Left Foot  | Pass             |
| 61   | 11 Noni MADUEKE       | Deflected Off Target - Defensive Event | Right Foot | Pass             |
| 61   | 17 ANDREY SANTOS      | Incomplete - Blocked                   | Right Foot | Loose Ball       |
| 65   | 20 JOAO PEDRO         | Off Target                             | Right Foot | Pass             |
| 73   | 6 Levi COLWILL        | Incomplete - Player On Ball Error      | Head       | Corner           |
| 73   | 3 Marc CUCURELLA      | Off Target                             | Right Foot | Pass             |
| 78   | 10 Cole PALMER        | Incomplete - Blocked                   | Left Foot  | Freekick         |
| 81   | 8 Enzo FERNANDEZ      | Deflected Off Target - Defensive Event | Right Foot | Pass             |

| Time | Player          | Outcome           | Body Part  | Delivery Type |
|------|-----------------|-------------------|------------|---------------|
| 92   | 11 Noni MADUEKE | On Target - Saved | Left Foot  | Pass          |
| 93   | 20 JOAO PEDRO   | On Target - Saved | Right Foot | Pass          |