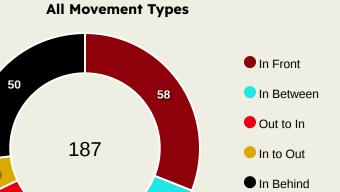

## All Movement Types

#### **Top Ranked Players**

| Туре       | Player           | Movements |
|------------|------------------|-----------|
| In Front   | 8 Enzo FERNANDEZ | 21        |
| In Between | 10 Cole PALMER   | 32        |
| Out to In  | 7 PEDRO NETO     | 6         |
| In to Out  | 8 Enzo FERNANDEZ | 6         |
| In Behind  | 9 Liam DELAP     | 17        |