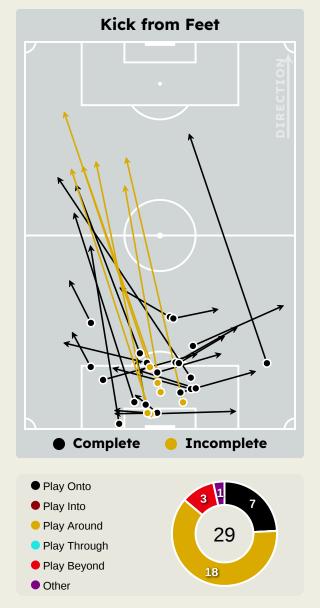

## **Goalkeeping Involvement**

### **Goalkeeping Distribution**

#### **Delivery Types Faced**

| Total | In Swing | Out Swing | Driven | Lofted | Cutback | Push |
|-------|----------|-----------|--------|--------|---------|------|
| 16    | 3        | 7         |        |        | 1       | 5    |