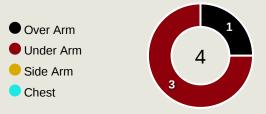

-----------------------|--------|
| 50     | Direct Pressures           | 45     |
| 1.66s  | Avg Pressure Duration      | 1.81s  |
| 39     | Forced Turnovers           | 40     |
| 20.05s | Ball Recovery Time         | 15.24s |
| 90     | Pushing on into Pressing   | 54     |
| 202    | Pushing on                 | 121    |
| 41     | Pressing Direction Inside  | 46     |
| 155    | Pressing Direction Outside | 118    |
|        |                            |        |

Most Direct Pressures

10

BRUNO FUCHS
CENTRE BACK

Most Direct Pressures

Malo GUSTO
RIGHT BACK





# GOALKEEPING





Palmeiras v Chelsea FC

## **Goalkeeping Involvement**



#### **Palmeiras GK Involvement Timeline**







#### **Chelsea FC GK Involvement Timeline**





### **Goalkeeping Distribution**

















### **Goalkeeping Distribution**



















#### **Goal Prevention**













| Total Attempts on Goal | Total Goal    | Save & | Deflect & | Save &  | Save    | No Save |
|------------------------|---------------|--------|-----------|---------|---------|---------|
| Faced                  | Interventions | Retain | Retain    | Deflect | Attempt | Attempt |
| 20                     | 7             | 2      | 0         | 5       | 0       | 13      |

#### **Goal Prevention**







#### **Aerial Control**







#### **Delivery Types Faced**

| Total | In Swing | Out Swing | Driven | Lofted | Cutback | Push |
|-------|----------|-----------|--------|--------|---------|------|
| 19    |          | 8         |        | 3      | 1       | 7    |

#### **Aerial Control**