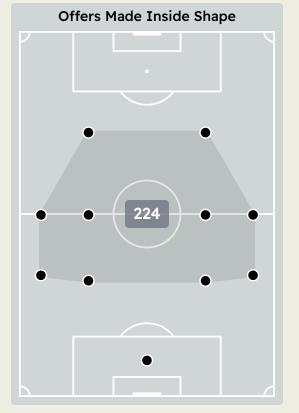

## **Offering to Receive**

| #  | Player            | Offers<br>Made | Offers<br>Received | % Made & Received |
|----|-------------------|----------------|--------------------|-------------------|
| 21 | WEVERTON          | 10             | 7                  | 70%               |
| 3  | BRUNO FUCHS       | 8              | 3                  | 37.5%             |
| 4  | Agustin GIAY      | 5              | 1                  | 20%               |
| 6  | VANDERLAN         | 15             | 5                  | 33.3%             |
| 8  | Richard RIOS      | 54             | 17                 | 31.5%             |
| 9  | VITOR ROQUE       | 19             | 3                  | 15.8%             |
| 13 | MICAEL            | 17             | 12                 | 70.6%             |
| 17 | Facundo TORRES    | 46             | 11                 | 23.9%             |
| 32 | Emiliano MARTINEZ | 14             | 4                  | 28.6%             |
| 40 | ALLAN             | 4              | 2                  | 50%               |
| 41 | ESTEVAO           | 37             | 8                  | 21.6%             |
| 5  | Anibal MORENO     | 4              | 1                  | 25%               |
| 10 | PAULINHO          | 9              | 4                  | 44.4%             |
| 18 | MAURICIO          | 9              | 2                  | 22.2%             |
| 23 | RAPHAEL VEIGA     | 10             | 4                  | 40%               |
| 42 | Jose Manuel LOPEZ | 8              | 2                  | 25%               |